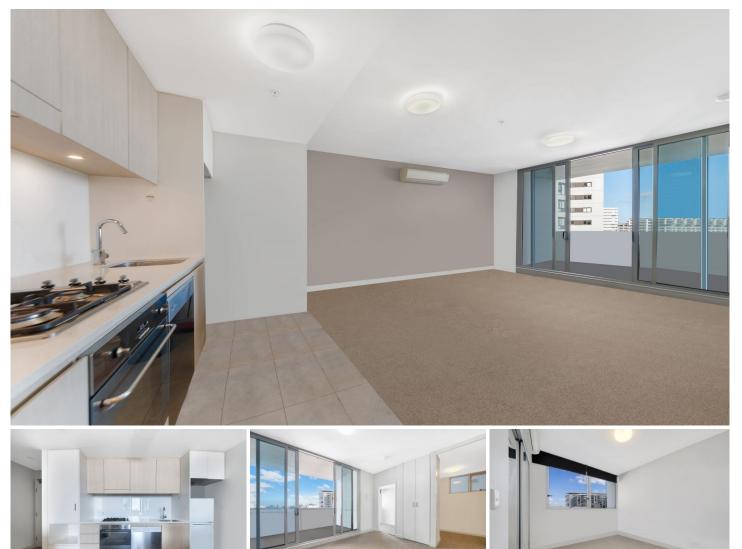

## 610/1 Magdalene Terrace Wolli Creek NSW

Situated in the most desirable Wolli Creek precinct, please come and Experience the quiet and leisure lifestyle

This Spacious 1 bedroom with bedroom size study apartment located in the most spectacular area of Wolli Creek and it provides Great Convenience and it makes your life easier by offering minutes within walking distance to Cafes, Restaurants, Woolworths and Supermarkets

## Key features:

- Spacious bedroom size study
- Fully furnished optional
- Open plan living and dining area with plenty storage space
- Use large raised ceiling layer

- Modern open-plan kitchen with stone bench top and high quality stainless steel appliances