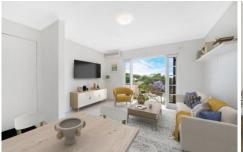

## 11/14 Pearson Street Gladesville NSW

Enjoy leisurely strolls to the water's edge through Looking Glass Bay Park which is directly opposite or simply relax and soak up the expanse district and water views from the balcony.

## Main Features Included:

- Open Living room to the Balcony with Great Views
- Well-proportioned gourmet kitchen with stone benchtops, appliances and dishwasher included
- All Tiles for easy maintain and clean
- Spacious bedroom with Wardrobes
- Built-in laundry with washing machine