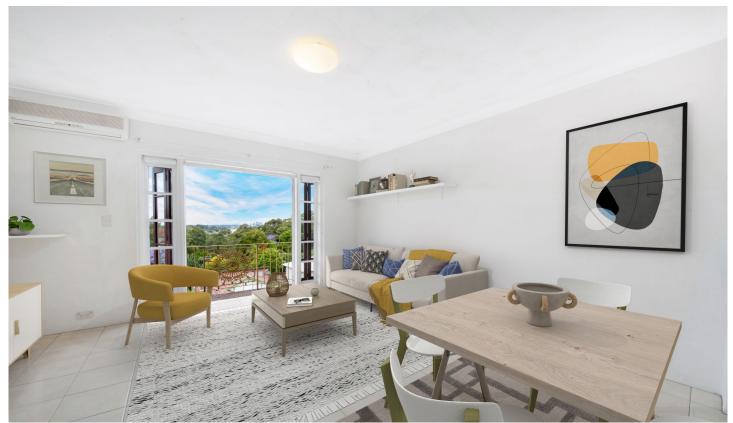

## 11/14 Pearson Street Gladesville NSW

Enjoy leisurely strolls to the water's edge through Looking Glass Bay Park which is directly opposite or simply relax and soak up the expanse district and water views from the balcony.

Capitalize on its superb scope for transformation and create a stylish sanctuary in an idyllic lifestyle setting. Set on the top floor of a security block, this apartment is within close proximity to amenities with Gladesville Shopping Village only 500m and city buses 200m.

## Main Features Included:

- Open Living room to the Balcony with Great Views
- Well-proportioned gourmet kitchen with stone benchtops, appliances and dishwasher included
- All Tiles for easy maintain and clean
- Spacious bedroom with Wardrobes
- Built-in laundry with washing machine