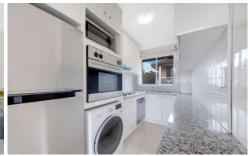

## Main Features Included:

- Open Living room to the Balcony with Great Views
- Well-proportioned gourmet kitchen with stone benchtops, appliances and dishwasher included
- All Tiles for easy maintain and clean
- Spacious bedroom with Wardrobes
- Built-in laundry with washing machine