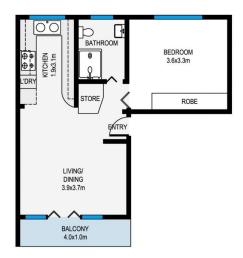

## Main Features Included:

- Open Living room to the Balcony with Great Views
- Well-proportioned gourmet kitchen with stone benchtops, appliances and dishwasher included
- All Tiles for easy maintain and clean
- Spacious bedroom with Wardrobes
- Built-in laundry with washing machine

## 1 🚐 1 🚔 1 🗬

Price : Top Floor with Amazing View

**Building Size**: 46 sqm **Land Size**: 79 sqm

View : https://www.jami.com.au/sale/nsw/north ern-suburbs/gladesville/residential/apart

ment/7986082

Jane Lin 02 8776 8707