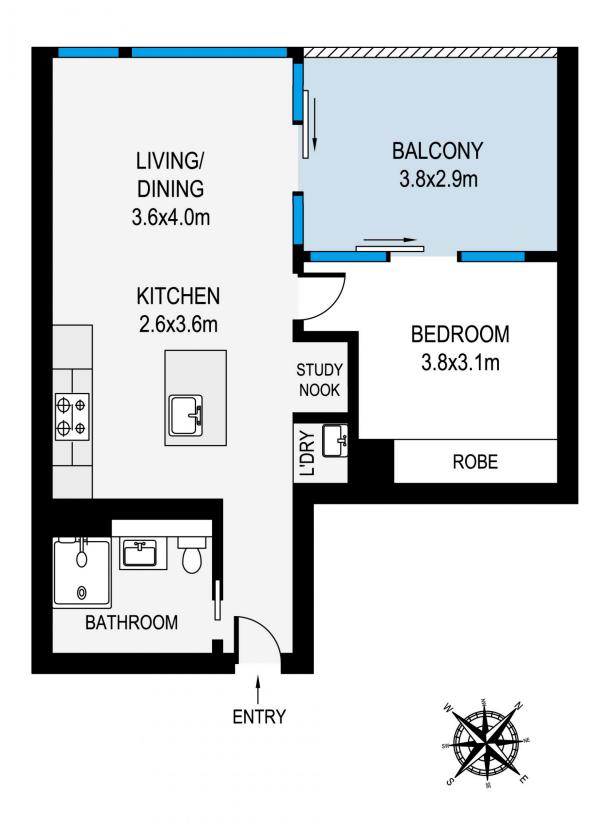

## Main Features:

- Bedroom with built-ins and access to balcony

MEASUREMENTS ARE APPROXIMATE. NOT TO SCALE. ILLUSTRATIVE PURPOSES ONLY. WE DO NOT TAKE ANY RESPONSIBILITY FOR ANY INFORMATION SUPPLIED.