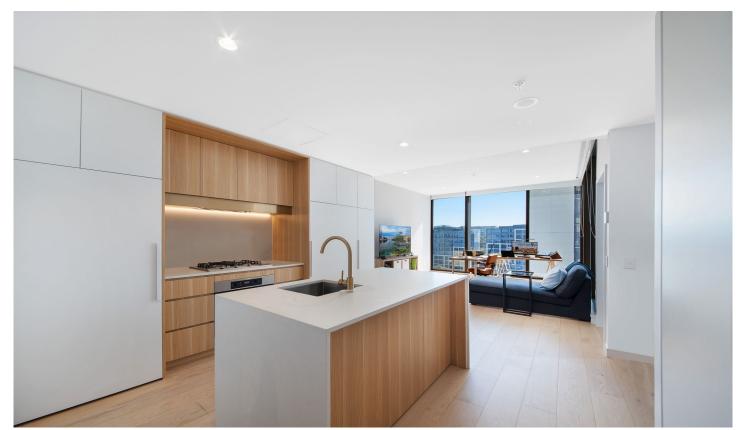

## C1205/80 Waterloo Road Macquarie Park NSW

Located high on level 12, this superb one bedroom apartment offers stunning views of the Chatswood CBD to the city skyline.

Designed by DKO Architecture and TURNER, Park Ones cohesive exterior is soft and evocative in its composition and accentuate focal points including the defined street edges, the double height entry foyers and the sky garden terrace.

It also boasts sophisticated finishes including a natural palette of stone, timber, marble and brass to encourage moments of relaxed elegance. Featuring a variety of family friendly parklands, ground floor dining and cafe amenities.

## Main Features:

- Bedroom with built-ins and access to balcony