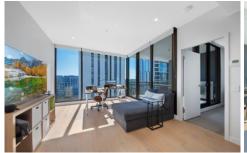

## C1205/80 Waterloo Road Macquarie Park NSW

Located high on level 12, this superb one bedroom apartment offers stunning views of the Chatswood CBD to the city skyline.

Designed by DKO Architecture and TURNER, Park Ones cohesive exterior is soft and evocative in its composition and accentuate focal points including the defined street edges, the double height entry foyers and the sky garden terrace.

It also boasts sophisticated finishes including a natural palette of stone, timber, marble and brass to encourage moments of relaxed elegance. Featuring a variety of family friendly parklands, ground floor dining and cafe amenities.