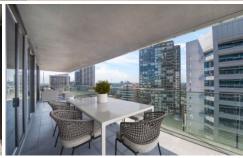

- Large living opens to entertainers balcony
- Soaring ceilings with floor to ceiling glass windows
- State of the art kitchen with European s/steel appliances
- Equally spacious bedrooms with access to the balcony with the city skyline views
- Master with build in wardrobe and superbly crafted ensuite

2 🔄 2 🖺 1 🗬

**Price**: \$1,500,000 to \$1,550,000

**View**: https://www.jami.com.au/sale/nsw/north-shore-lower/st-leonards/residential/apartment/7952150

Jane Lin 02 8776 8707

Gimmy Pan 02 8776 8707

Covered Balcony: 31 sqm Total Area: 131 sqm