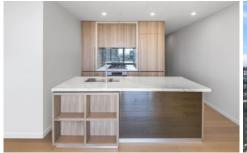

- Large living opens to entertainers balcony
- Soaring ceilings with floor to ceiling glass windows
- State of the art kitchen with European s/steel appliances
- Equally spacious bedrooms with access to the balcony with the city skyline views
- Master with build in wardrobe and superbly crafted ensuite