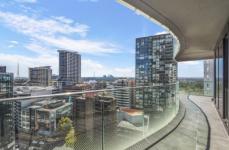

## 1701/500 Pacific Highway St Leonards NSW

This luxury apartment is located in the world-class 'The Landmark' building, capturing magnificent panoramic views towards the city skyline on side and stunning Waterview on the other side. Its elevated setting and location is highly sought after, combining practical living with an ultra convenient lifestyle. It is only walking distance away from restaurants, cafes and public transport.

- Large living opens to entertainers balcony
- Soaring ceilings with floor to ceiling glass windows
- State of the art kitchen with European s/steel appliances
- Equally spacious bedrooms with access to the balcony with the city skyline views
- Master with build in wardrobe and superbly crafted ensuite