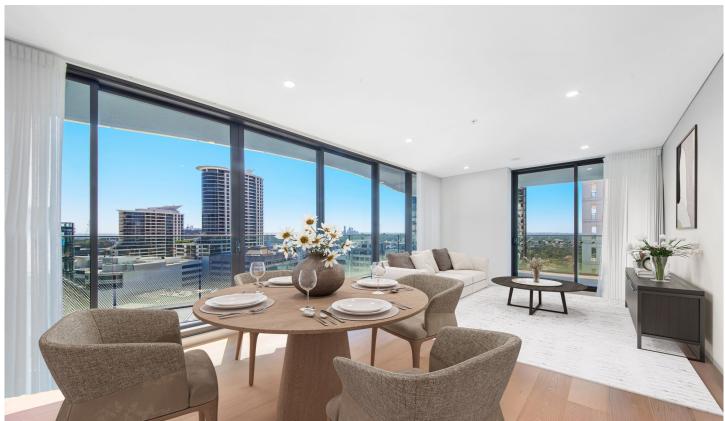

## 1701/500 Pacific Highway St Leonards NSW

This luxury apartment is located in the world-class 'The Landmark' building, capturing magnificent panoramic views towards the city skyline on side and stunning Waterview on the other side. Its elevated setting and location is highly sought after, combining practical living with an ultra convenient lifestyle. It is only walking distance away from restaurants, cafes and public transport.

- Large living opens to entertainers balcony
- Soaring ceilings with floor to ceiling glass windows
- State of the art kitchen with European s/steel appliances
- Equally spacious bedrooms with access to the balcony with the city skyline views
- Master with build in wardrobe and superbly crafted ensuite