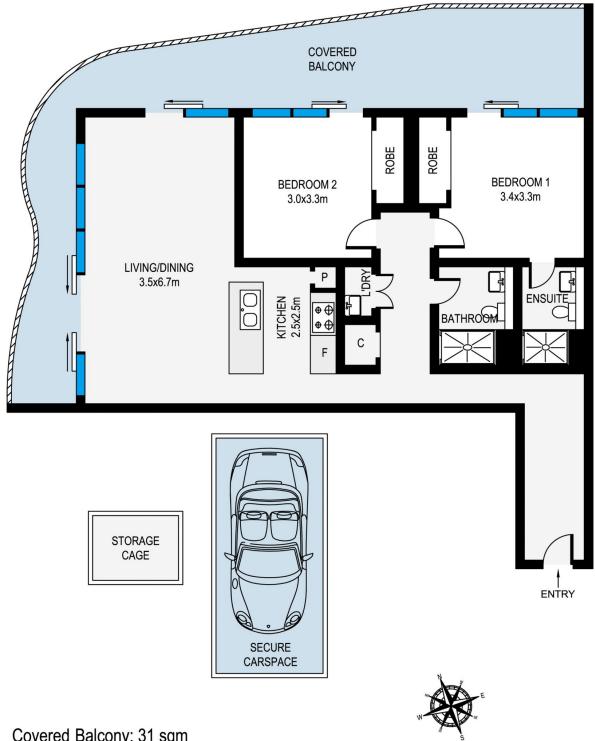

2 🔄 2 🖺 1 🗬

**Price**: \$1,500,000 to \$1,550,000

**View**: https://www.jami.com.au/sale/nsw/north-shore-lower/st-leonards/residential/apartment/7952150

Jane Lin 02 8776 8707

Gimmy Pan 02 8776 8707

Covered Balcony: 31 sqm Total Area: 131 sqm

MEASUREMENTS ARE APPROXIMATE. NOT TO SCALE. ILLUSTRATIVE PURPOSES ONLY. WE DO NOT TAKE ANY RESPONSIBILITY FOR ANY INFORMATION SUPPLIED