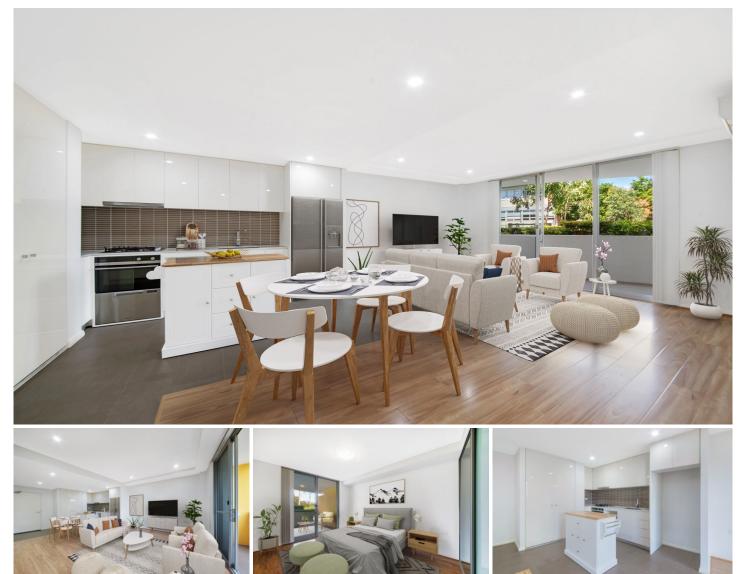

Upon entry to the home an extra large open plan living and dining area that opens to the beautifully landscaped courtyard and alfresco through sliding doors.

## Main Features:

- Newly renovated with timber floor throughout

- Located in a boutique block, located only moments away from local schools, transport, and shops.

- 1 generous bedrooms with mirrored built in wardrobes

- Expansive open plan living and dining area with storage cupboards

- Well-appointed bathroom with large combined shower &