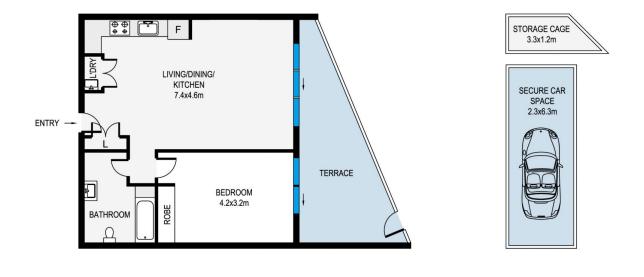

MEASUREMENTS ARE APPROXIMATE. NOT TO SCALE. ILLUSTRATIVE PURPOSES ONLY, WE DO NOT TAKE ANY RESPONSIBILITY FOR ANY INFORMATION SUPPLIED.

37/309-311 Peats Ferry Road, Asquith  $\bigcirc 1 \bigcirc 1 \bigcirc 1 \bigcirc 1$   $\bigcup \land M | \overset{\text{R E A L}}{= \text{ S T A T E}}$