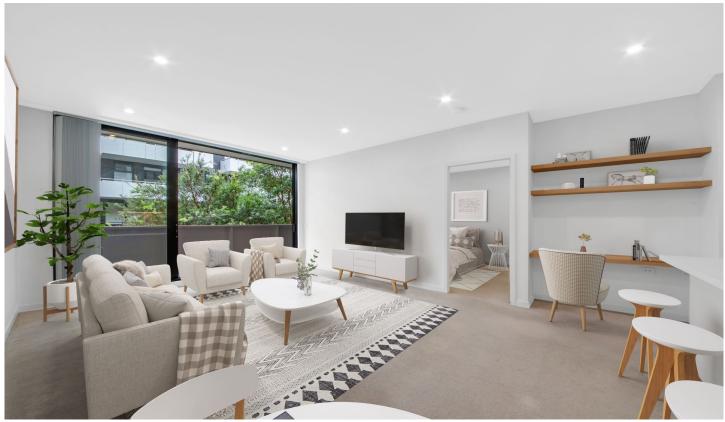

## 203/101D Lord Sheffield Circuit Penrith NSW

Ideally located in the scenic beauty street of Penrith, within walking distance to the Penrith train station and across the rail line to Westfield, this spacious 2 bedroom apartment in the near new Thornton development offers convenient, quiet and contemporary haven.

## Key Features:

- Interior size: 91 sqm Lot size: 107 sqm
- Carpeted open living and dining area
- Wool-blend carpeted bedroom w mirrored built-in robes
- Filled with natural light from the floor to ceiling windows
- Reverse cycle air conditioning, block-out roller blinds
- Stylish kitchen with stone bench-tops, soft close cupboards
- Four burner gas cooktop with stainless steel appliances
- Quality bathroom with mirrored vanity cabinet,
- Large internal laundry with dryer