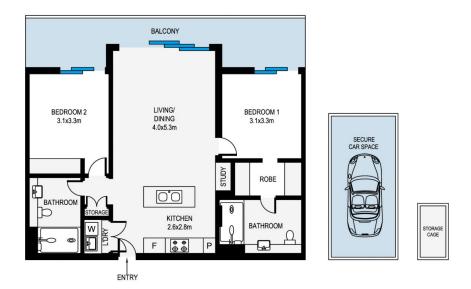

## Key Features:

- Interior size: 91 sqm Lot size: 107 sqm
- Carpeted open living and dining area
- Wool-blend carpeted bedroom w mirrored built-in robes
- Filled with natural light from the floor to ceiling windows
- Reverse cycle air conditioning, block-out roller blinds
- Stylish kitchen with stone bench-tops, soft close cupboards
- Four burner gas cooktop with stainless steel appliances
- Quality bathroom with mirrored vanity cabinet,
- Large internal laundry with dryer

## 2 🗀 2 🔓 1 😭

**Price**: \$605,000 - \$635,000

**Building Size**: 91 sqm **Land Size**: 107 sqm

View : https://www.jami.com.au/sale/nsw/weste rn-sydney/penrith/residential/apartment/

7925241

Gimmy Pan 02 8776 8707