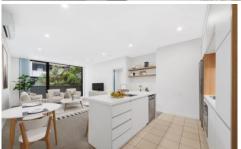

## Key Features:

- Interior size: 91 sqm Lot size: 107 sqm
- Carpeted open living and dining area
- Wool-blend carpeted bedroom w mirrored built-in robes
- Filled with natural light from the floor to ceiling windows
- Reverse cycle air conditioning, block-out roller blinds
- Stylish kitchen with stone bench-tops, soft close cupboards
- Four burner gas cooktop with stainless steel appliances
- Quality bathroom with mirrored vanity cabinet,
- Large internal laundry with dryer