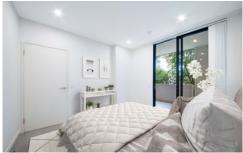

## Key Features:

- Interior size: 91 sqm Lot size: 107 sqm
- Carpeted open living and dining area
- Wool-blend carpeted bedroom w mirrored built-in robes
- Filled with natural light from the floor to ceiling windows
- Reverse cycle air conditioning, block-out roller blinds
- Stylish kitchen with stone bench-tops, soft close cupboards
- Four burner gas cooktop with stainless steel appliances
- Quality bathroom with mirrored vanity cabinet,
- Large internal laundry with dryer