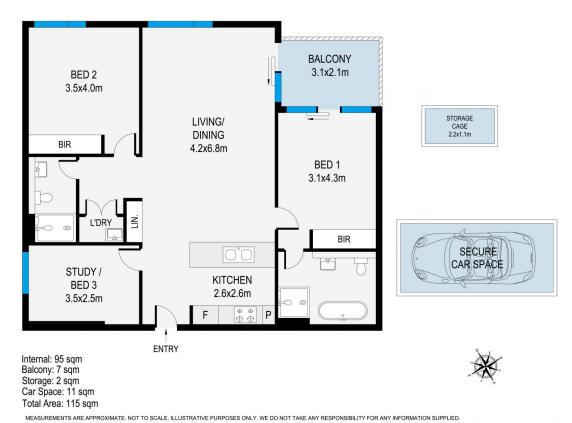

Features of the apartment including:

- Timber floor throughout the Living Area of the apartment
- Two bedroom with built-in wardrobes
- Third Room can be used as study or child bedroom
- Designer gas kitchen with European appliances and Caesarstone benchtop
- Internal laundry, ducted air conditioning