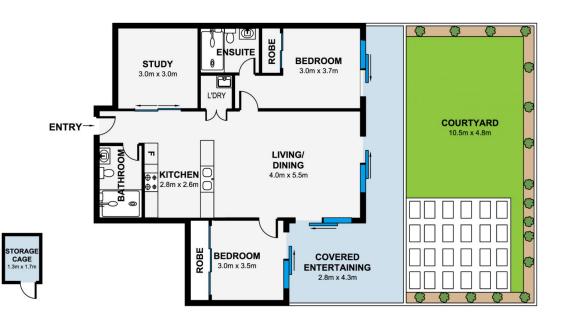

This home offers the perfect blend of indoor and outdoor entertaining areas with study room and 70 sqm backyard, upon entry to the home an extra large open plan living and dining area that opens to the beautifully landscaped backyard and alfresco through sliding doors.

## Main Features:

- 2 generous size bedrooms with built-in wardrobes
- Separate bedroom size study / media
- Free flow open plan living and dinning area
- Extensive 70 sqm backyard and entertaining area with easy access

## 2 2 2 2

Price : \$ 695,000 Building Size : 149 sqm

View : https://www.jami.com.au/sale/nsw/hills/rouse-hill/residential/apartment/7913844

Gimmy Pan 02 8776 8707

Jane Lin 02 8776 8707

MEASUREMENTS ARE APPROXIMATE. NOT TO SCALE. ILLUSTRATIVE PURPOSES ONLY, WE DO NOT TAKE ANY RESPONSIBILITY FOR ANY INFORMATION SUPPLIED.