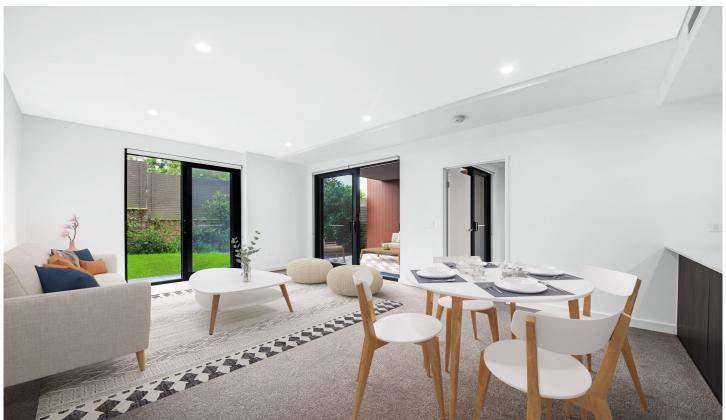

This home offers the perfect blend of indoor and outdoor entertaining areas with study room and 70 sqm backyard, upon entry to the home an extra large open plan living and dining area that opens to the beautifully landscaped backyard and alfresco through sliding doors.

## Main Features:

- 2 generous size bedrooms with built-in wardrobes
- Separate bedroom size study / media
- Free flow open plan living and dinning area
- Extensive 70 sqm backyard and entertaining area with easy access