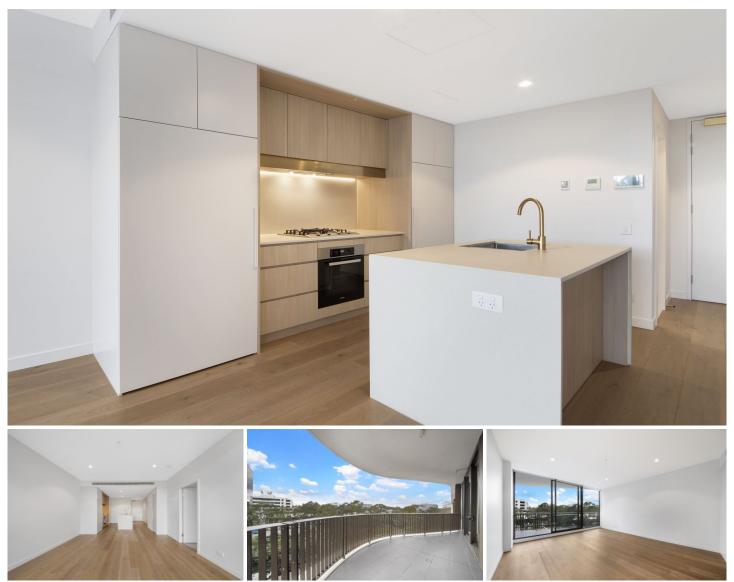

## C501/80 Waterloo Road Macquarie Park NSW

This superb two bedroom apartment offers contemporary Living vibe with spacious living and Dining Area, overlooking the mountain with the most bright aspect and natural light

It also boasts sophisticated finishes including a natural palette of stone, timber, marble and brass to encourage moments of relaxed elegance. Featuring a variety of family friendly parklands, ground floor dining and cafe amenities.

Main Features Include:

-Bedrooms with built-ins and access to balcony -internal laundry, ducted aircon throughout -Gourmet stone wrapped kitchen, brass fittings, gas appliances

View : https://www.jami.com.au/lease/nsw/northern-sub urbs/macquarie-park/residential/apartment/79038 16