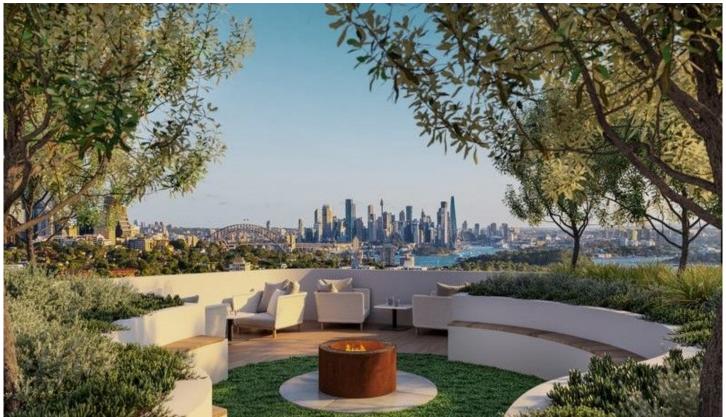

## 8 Marshall Avenue St Leonards NSW

Construction Commenced - Award winning builde appointed

- Curated by the makers of The Landmark, a continuation of the Landmark series of buildings in St Leonards.
- Architecturally designed by Rothelowman inspired by the curves of the foreshore.
- Ideally located at the highest point in the St Leonards precinct boasting the most convenient proximity to St Leonards Train Station, Crows Nest Metro, new shopping centre and amenity
- Enjoy resort style amenity including concierge, pool, spa, wellness facilities, rooftop with city & harbour views, dining room and green space inclusive of a private children's playground
- Benefit from a range of integrated Miele and Gaggenau appliances