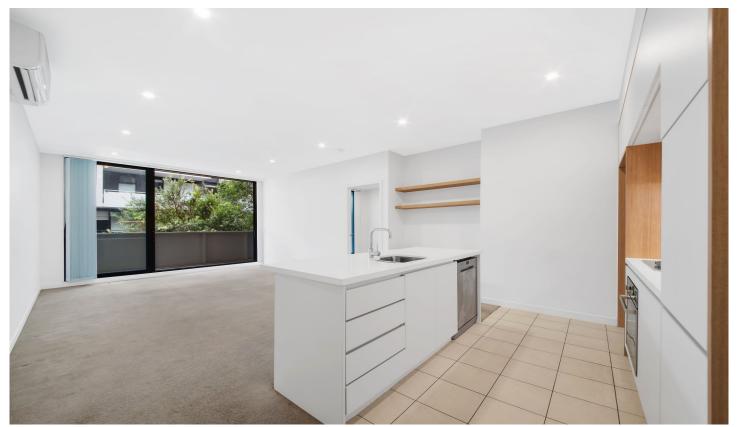

## Key Features:

- Carpeted open living and dining area
- Wool-blend carpeted bedroom w mirrored built-in robes
- Filled with natural light from the floor to ceiling windows
- Reverse cycle air conditioning, block-out roller blinds
- Stylish kitchen with stone bench-tops, soft close cupboards
- Four burner gas cooktop with stainless steel appliances
- Quality bathroom with mirrored vanity cabinet,
- Large internal laundry with dryer