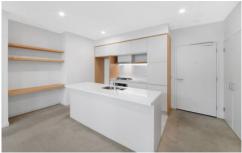

## Key Features:

- Carpeted open living and dining area
- Wool-blend carpeted bedroom w mirrored built-in robes
- Filled with natural light from the floor to ceiling windows
- Reverse cycle air conditioning, block-out roller blinds
- Stylish kitchen with stone bench-tops, soft close cupboards
- Four burner gas cooktop with stainless steel appliances
- Quality bathroom with mirrored vanity cabinet,
- Large internal laundry with dryer