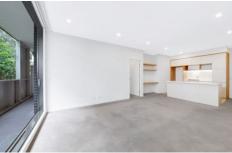

## Key Features:

- Carpeted open living and dining area
- Wool-blend carpeted bedroom w mirrored built-in robes
- Filled with natural light from the floor to ceiling windows
- Reverse cycle air conditioning, block-out roller blinds
- Stylish kitchen with stone bench-tops, soft close cupboards
- Four burner gas cooktop with stainless steel appliances
- Quality bathroom with mirrored vanity cabinet,
- Large internal laundry with dryer