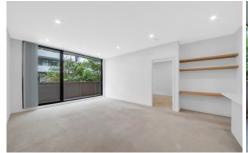

## Key Features:

- Carpeted open living and dining area
- Wool-blend carpeted bedroom w mirrored built-in robes
- Filled with natural light from the floor to ceiling windows
- Reverse cycle air conditioning, block-out roller blinds
- Stylish kitchen with stone bench-tops, soft close cupboards
- Four burner gas cooktop with stainless steel appliances
- Quality bathroom with mirrored vanity cabinet,
- Large internal laundry with dryer