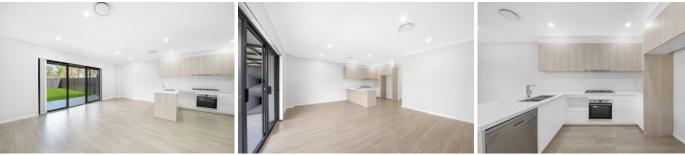

## Key features:

- Ducted AC throughout the house
- Double mount stainless steel kitchen sink with drainer.
- Internal laundry with tiled floor and chrome finish mixers.
- Premium timber flooring throughout living area, soft carpeted bedrooms with built-in wardrobes
- Spacious master bedroom with walk-in wardrobe and