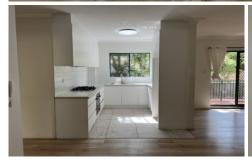

## Key features:

- Newly renovated kitchen and laundry
- Timber flooring
- Open plan living and dining area with plenty storage