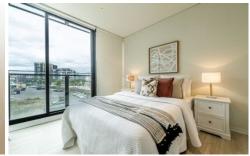

- Timber floor throughout the apartment
- Two bedroom with built-in wardrobes
- Third Room can be used as sunny room or child bedroom
- Miele oven, gas cooktop and rangehood
- Reconstituted stone benchtops