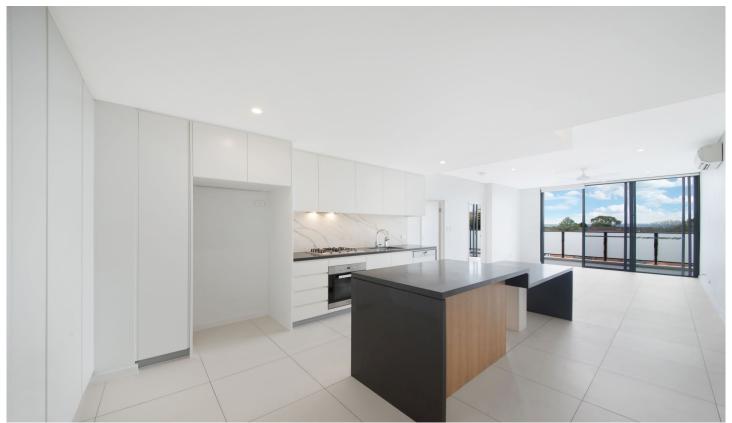

## 4.4/10 Gladstone Street Burwood NSW

Enjoying this luxury apartment at 4th floor in the heart of Burwood, delivers exceptional design, top-of-the-range finishes and a superb attention to detail.

- Absolute quality built with a superior level of appointments
- Stunning interiors feature shadow-line ceilings and ducted air conditioning
- Over-sized proportions with an abundance of natural light
- Spacious open plan living leads onto a NORTH facing entertainer's balcony with gas point for the barbeque
- Stone benchtops, superb Miele appliances including microwave, dishwasher and oven, an integrated fridge/freezer and large concealed laundry area
- The master is a spacious, light-filled retreat with generous built-in robes
- Walking distance to Westfield Burwood, train station, restaurants & shops