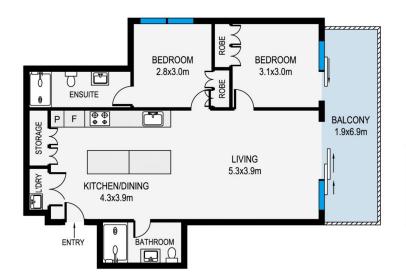

## 4.4/10 Gladstone Street Burwood NSW

Enjoying this luxury apartment at 4th floor in the heart of Burwood, delivers exceptional design, top-of-the-range finishes and a superb attention to detail.

- Absolute quality built with a superior level of appointments
- Stunning interiors feature shadow-line ceilings and ducted air conditioning
- Over-sized proportions with an abundance of natural light
- Spacious open plan living leads onto a NORTH facing entertainer's balcony with gas point for the barbeque
- Stone benchtops, superb Miele appliances including microwave, dishwasher and oven, an integrated fridge/freezer and large concealed laundry area
- The master is a spacious, light-filled retreat with generous built-in robes
- Walking distance to Westfield Burwood, train station, restaurants & shops

2 🕒 2 🖺 1 🗬

**View :** https://www.jami.com.au/lease/nsw/inner-west/burwood/residential/apartment/7820119

Jane Lin 02 8776 8707

Gimmy Pan 02 8776 8707

MEASUREMENTS ARE APPROXIMATE. NOT TO SCALE. ILLUSTRATIVE PURPOSES ONLY. WE DO NOT TAKE ANY RESPONSIBILITY FOR ANY INFORMATION SUPPLIED.