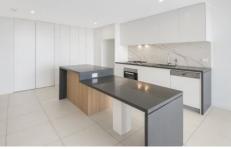

## 4.4/10 Gladstone Street Burwood NSW

Enjoying this luxury apartment at 4th floor in the heart of Burwood, delivers exceptional design, top-of-the-range finishes and a superb attention to detail.

- Absolute quality built with a superior level of appointments
- Stunning interiors feature shadow-line ceilings and ducted air conditioning
- Over-sized proportions with an abundance of natural light
- Spacious open plan living leads onto a NORTH facing entertainer's balcony with gas point for the barbeque
- Stone benchtops, superb Miele appliances including microwave, dishwasher and oven, an integrated fridge/freezer and large concealed laundry area
- The master is a spacious, light-filled retreat with generous built-in robes
- Walking distance to Westfield Burwood, train station, restaurants & shops