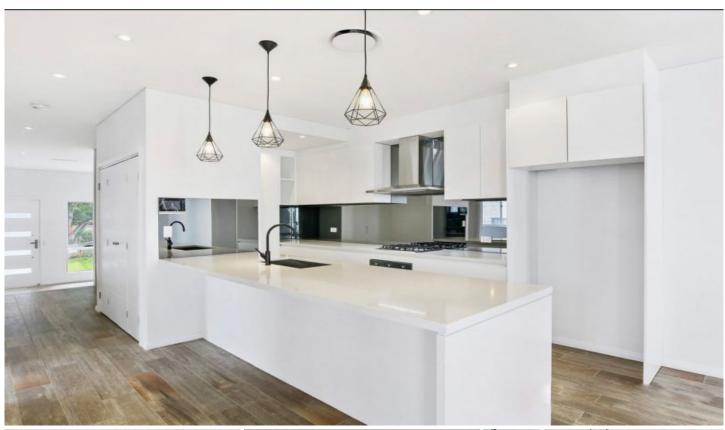

This contemporary home was design with family orientate mindset, come with separate lounge room and living room, ground floor bedroom and bathroom and extra en-suite up stair.

## Features:

- 5 generous size bedrooms including ground floor bedroom/home office
- 4 contemporary bathrooms including 2 ensuite and one on ground floor

5 📭 4 🖺 1 😭

**View :** https://www.jami.com.au/lease/nsw/northern-sub urbs/epping/residential/house/7816538