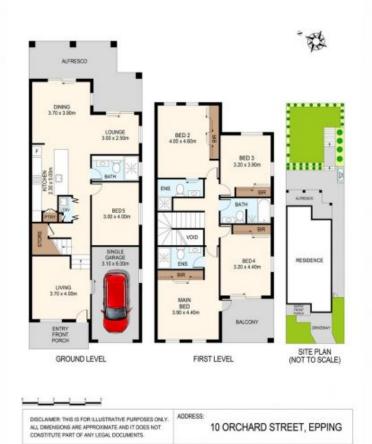

## 10 Orchard Street Epping NSW

Enjoying a leafy outlook in this blue-ribbon neighborhood, this 5 bedrooms home is an ideal balance of lifestyle and practicality.

Seating high on a sunny hillside overlooking a tranquil valley, it only minutes away from shopping central, parkland, public transportation and the famous Epping West Public School.

This contemporary home was design with family orientate mindset, come with separate lounge room and living room, ground floor bedroom and bathroom and extra en-suite up stair.

## Features:

- 5 generous size bedrooms including ground floor bedroom/home office
- 4 contemporary bathrooms including 2 ensuite and one on ground floor

5 📭 4 🖺 1 😭

**View :** https://www.jami.com.au/lease/nsw/northern-sub urbs/epping/residential/house/7816538