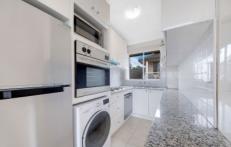

## Main Features Included:

- -Fridge, Washing machine and New Dishwasher installed
- -Air Conditioning
- -Open Living room to the Balcony with Great Views