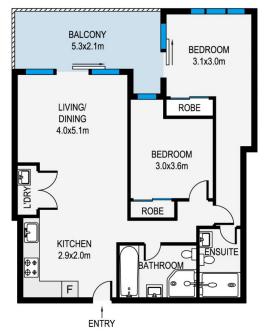

## 320/2-8 Hazlewood Place Epping NSW

Positioned on level 3 with spacious entertainers balcony, this oversized two bedroom apartment combines convenience with premier resort style amenities and 10 mins Walking Distance to Epping Train Station/Metro for transportation.

## **Property Features:**

- Combined lounge/dining with sun-drenched balcony
- Two modern bathrooms, bedrooms with built-in wardrobes

2 🗀 2 🔓 1 🖨

Building Size: 100 sqm

View : https://www.jami.com.au/lease/nsw/nort