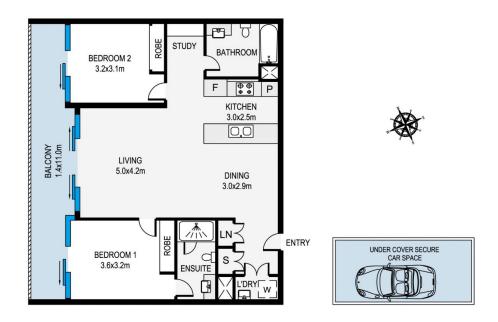

## 34/3 Defries Avenue Zetland NSW

Discover a light-filled contemporary haven that rests away from the road enjoying tranquil vistas over the central courtyard and a superbly designed, generous floor plan. Perfectly positioned to enjoy a vibrant Victoria Park lifestyle, its sweeping design incorporates private bedroom suites, a generous living zone and a full width balcony.

Main Features:

- -Timber Floor Througout
- -Fully Furnished
- -Internet Bills Included
- 5th floor setting, security building with dual lift access
- Excellent natural light
- Superbly proportioned and open plan living and dining

- Sliders from nearly every room allow access to the full width balcony

View : https://www.jami.com.au/lease/nsw/eastern-subur bs/zetland/residential/apartment/7796826

Jane Lin 02 8776 8707

Gimmy Pan 02 8776 8707