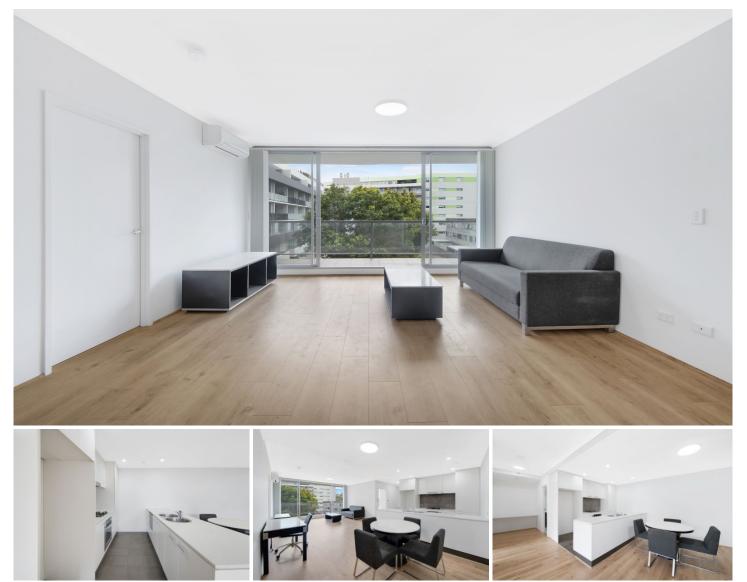

## 34/3 Defries Avenue Zetland NSW

Discover a light-filled contemporary haven that rests away from the road enjoying tranquil vistas over the central courtyard and a superbly designed, generous floor plan. Perfectly positioned to enjoy a vibrant Victoria Park lifestyle, its sweeping design incorporates private bedroom suites, a generous living zone and a full width balcony.

Main Features:

- -Timber Floor Througout
- -Fully Furnished
- -Internet Bills Included
- 5th floor setting, security building with dual lift access
- Excellent natural light
- Superbly proportioned and open plan living and dining

- Sliders from nearly every room allow access to the full width balcony

View : https://www.jami.com.au/lease/nsw/eastern-subur bs/zetland/residential/apartment/7796826

Jane Lin 02 8776 8707

Gimmy Pan 02 8776 8707