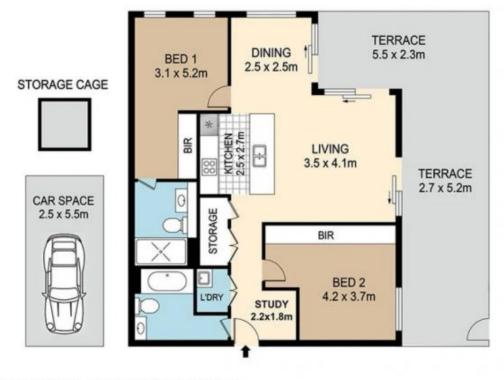

Property facts: -Preferred lease term: 6 - 18 months -Pets allowed: Subject to application -Storage available: Yes

-Parking available: Yes

Building and location: -A free shuttle bus service available -Ferry wharf, Bennelong bridge, Wentworth Point Public School