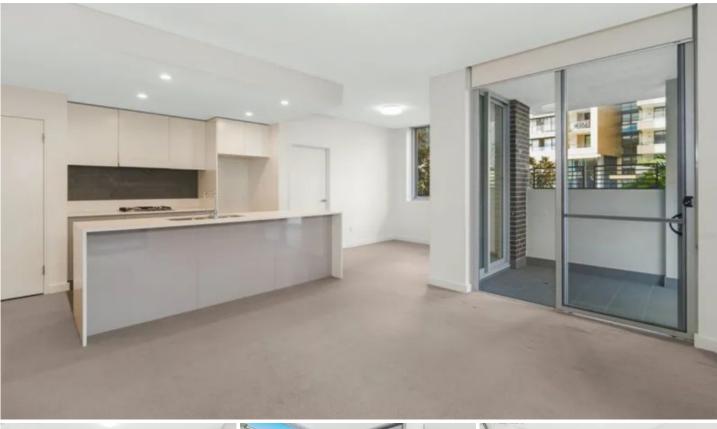

## Property features:

-Open kitchen with modern appliances -Bright bedrooms with floor to ceiling windows -Open balcony great for entertainment -Stylish bathrooms with large mirror cupboards -Split aircon system, secure parking