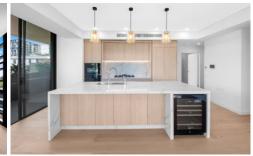

## Main Features Included

- ? Living area opens seamlessly to a 26sqm covered balcony
- ? Private rooftop terrace with expansive 360 degree views
- ? Living room personalised by chic custom joinery
- ? Statuario stone splashback behind the gas cooktop
- ? Wine fridge integrated within the kitchen island bench
- ? Balcony opens directly off kitchen, dining and living
- ? Sleek built-ins and plush carpet in all three bedrooms
- ? Massive master bedroom suite opening to balcony
- ? Master ensuite features a freestanding bathtub