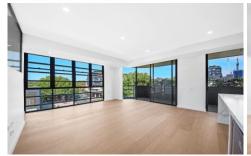

## Main Features Included

- ? Living area opens seamlessly to a 26sqm covered balcony
- ? Private rooftop terrace with expansive 360 degree views
- ? Living room personalised by chic custom joinery
- ? Statuario stone splashback behind the gas cooktop
- ? Wine fridge integrated within the kitchen island bench
- ? Balcony opens directly off kitchen, dining and living
- ? Sleek built-ins and plush carpet in all three bedrooms
- ? Massive master bedroom suite opening to balcony
- ? Master ensuite features a freestanding bathtub