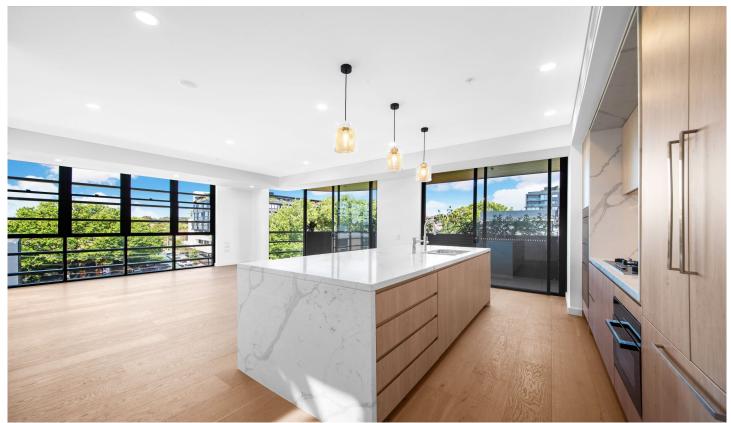

## Main Features Included

- ? Living area opens seamlessly to a 26sqm covered balcony
- ? Private rooftop terrace with expansive 360 degree views
- ? Living room personalised by chic custom joinery
- ? Statuario stone splashback behind the gas cooktop
- ? Wine fridge integrated within the kitchen island bench
- ? Balcony opens directly off kitchen, dining and living
- ? Sleek built-ins and plush carpet in all three bedrooms
- ? Massive master bedroom suite opening to balcony
- ? Master ensuite features a freestanding bathtub