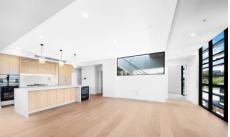

## Main Features Included

- ? Living area opens seamlessly to a 26sqm covered balcony
- ? Private rooftop terrace with expansive 360 degree views
- ? Living room personalised by chic custom joinery
- ? Statuario stone splashback behind the gas cooktop
- ? Wine fridge integrated within the kitchen island bench
- ? Balcony opens directly off kitchen, dining and living
- ? Sleek built-ins and plush carpet in all three bedrooms
- ? Massive master bedroom suite opening to balcony
- ? Master ensuite features a freestanding bathtub