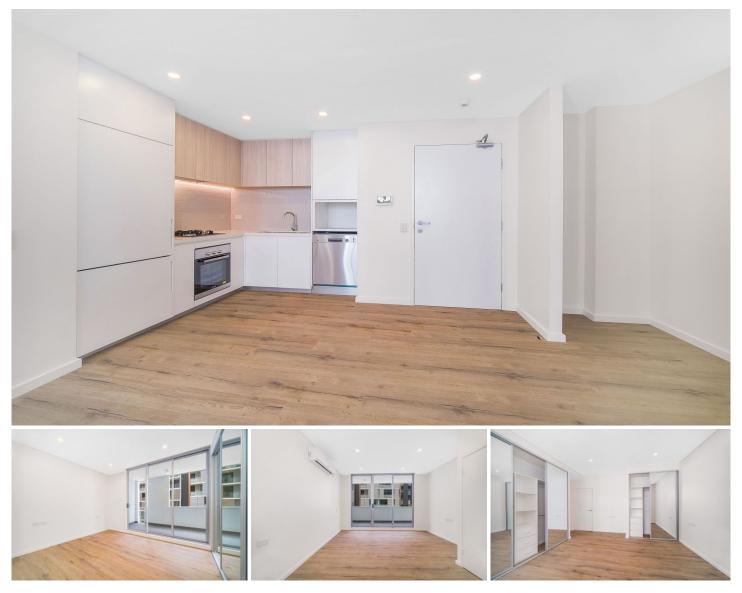

## B303/11 Willis Street Wolli Creek NSW

Situated in the most desirable Wolli Creek precinct, please come and Experience the quiet and leisure lifestyle

This Spacious 1 bedroom apartment located in the most spectacular area of Wolli Creek and it provides Great Convenience and it makes your life easier by offering minutes within walking distance to Cafes, Restaurants, Woolworths and Supermarkets

Key features:

-Timber Floor

- Open plan living and dining area with plenty storage space

- Use large raised ceiling layer

- Modern open-plan kitchen with stone bench top and high quality stainless steel appliances