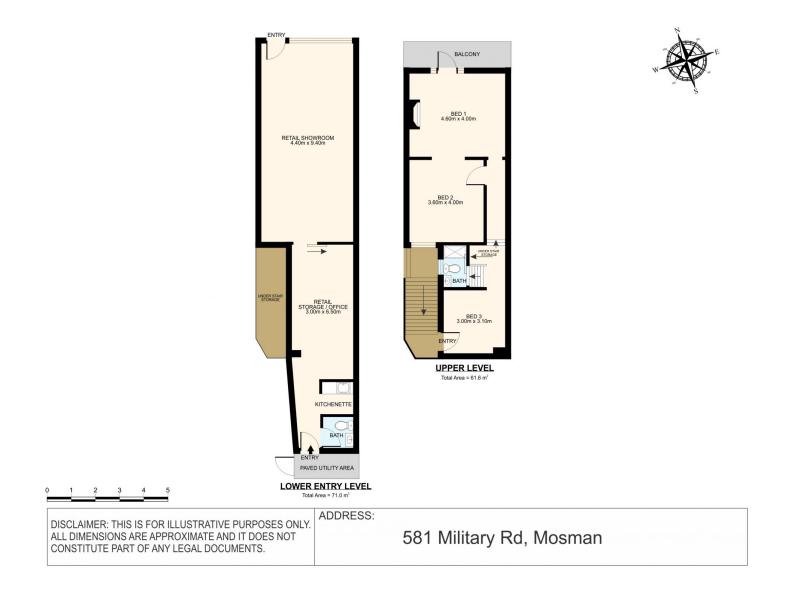

## Level 1/581 Military Road Mosman NSW

Perfectly positioned in the heart of Mosman's retail hub, this 50 sqm\* office suite is now available.

The suite is accessible via Military Road and has the convenience of rear direct access via the Mosman Square Council Car Park offering free 2 hour parking.

Property Highlights:

- 50 sqm\*
- Newly renovated in 1 year
- Bathroom facilities
- Front and rear access
- Direct access to Mosman Square Council Car Park

## Building Size : 50 sqm

View

: https://www.jami.com.au/lease/nsw/nort h-shore-lower/mosman/commercial/retai I/7743379

Gimmy Pan 02 8776 8707 Jane Lin 02 8776 8707

https://www.jami.com.au Property Services