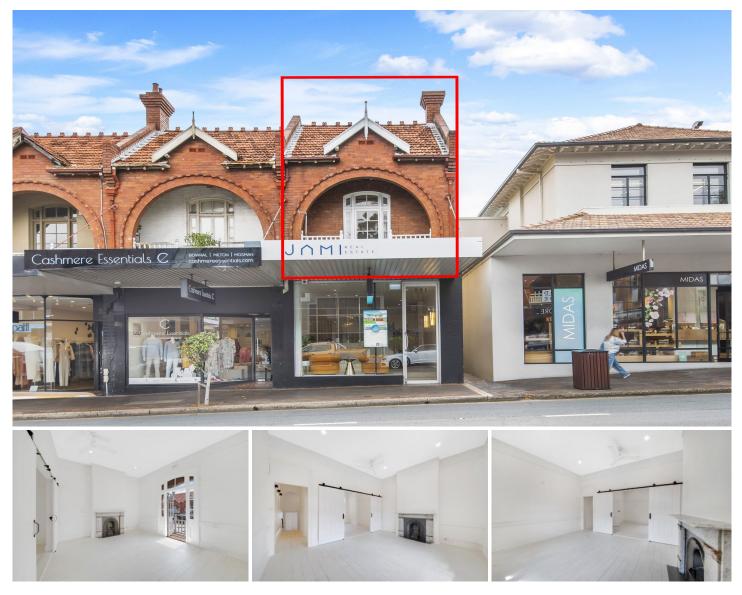

## Level 1/581 Military Road Mosman NSW

Perfectly positioned in the heart of Mosman's retail hub, this 50 sqm\* office suite is now available.

The suite is accessible via Military Road and has the convenience of rear direct access via the Mosman Square Council Car Park offering free 2 hour parking.

The premises is surrounded by long standing and successful retailers including Dan Murphy's, Caf Mosman, The design Store, Camilla and Marc, Venroy, The Upside, Pond Home, Camilla, Sarah & Sebastian and Mode Sportif.

Property Highlights:

- 50 sqm\*
- Newly renovated in 1 year
- Bathroom facilities
- Front and rear access
- Direct access to Mosman Square Council Car Park