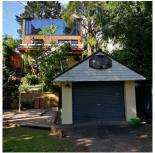

This double brick family home is bounded by a private and generous front yard and north facing rear yard, with an expansive living room accessible balcony among the trees. The family room, accessed from the dining room by the timber spiral staircase, is defined by its soaring high ceilings with glazed wall and atrium framing expansive unobstructed sky and parkland views.