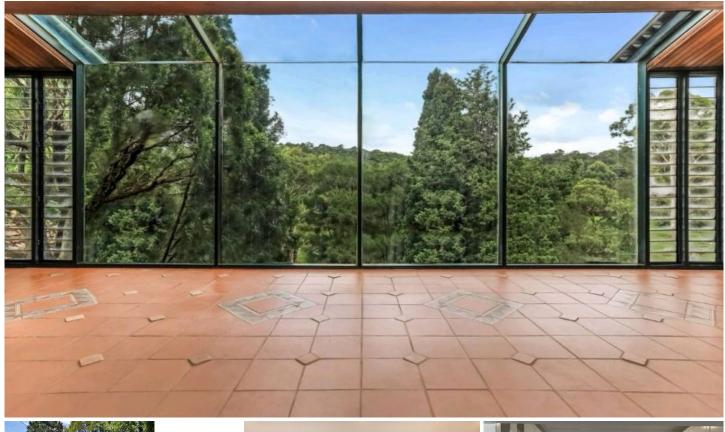

This double brick family home is bounded by a private and generous front yard and north facing rear yard, with an expansive living room accessible balcony among the trees. The family room, accessed from the dining room by the timber spiral staircase, is defined by its soaring high ceilings with glazed wall and atrium framing expansive unobstructed sky and parkland views.