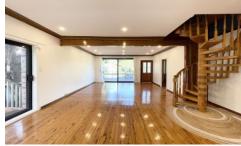

This double brick family home is bounded by a private and generous front yard and north facing rear yard, with an expansive living room accessible balcony among the trees. The family room, accessed from the dining room by the timber spiral staircase, is defined by its soaring high ceilings with glazed wall and atrium framing expansive unobstructed sky and parkland views.