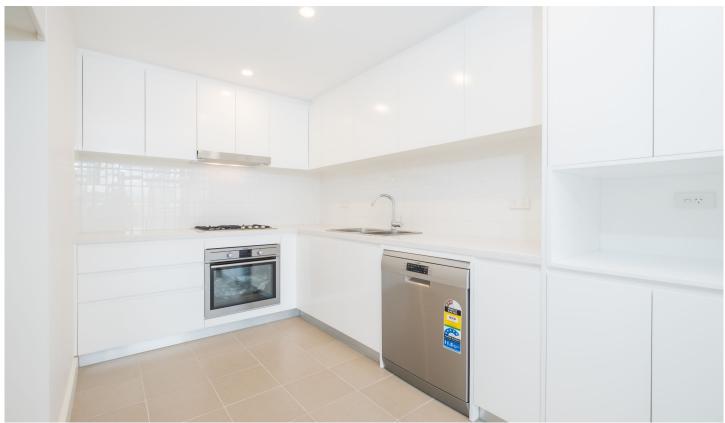

## Main Features Include:

- -Bedrooms with built-ins
- -internal laundry, aircon throughout
- -Gourmet stone wrapped kitchen, brass fittings, gas appliances
- -Security video intercom and lift access