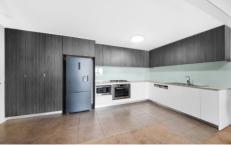

## Main Features:

- Modern open plan kitchen; European stainless steel appliances
- Generous sized main bedroom with built-in
- Modern Designer bathroom with floor-to-ceiling tiles
- Secure intercom entry, lift access
- Onsite Building Manager for security
- Split system air conditioning and internal laundry
- Barbecue facility in the Community
- Easy access to Parramatta and Norwest Business District, and motorways including M2, M7 and M5