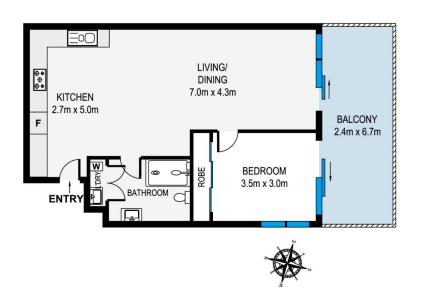

## E203/3 Adonis Avenue Rouse Hill NSW

Ideally located in the scenic beauty of Rouse Hill and only short walking distance to the Rouse Hill Town Centre with cafes, restaurants and supermarkets, this 1 bedroom contemporary apartment is conveniently positioned to enjoy the best the area has to offer.

## Main Features:

- Modern open plan kitchen; European stainless steel appliances
- Generous sized main bedroom with built-in
- Modern Designer bathroom with floor-to-ceiling tiles
- Secure intercom entry, lift access
- Onsite Building Manager for security
- Split system air conditioning and internal laundry
- Barbecue facility in the Community
- Easy access to Parramatta and Norwest Business District, and motorways including M2, M7 and M5

## 1 🚐 1 🚔 1 🗬

**Price**: \$465,000

View: https://www.jami.com.au/sale/nsw/hills/rouse-hill/

residential/apartment/7673578

Gimmy Pan 02 8776 8707

Jane Lin 02 8776 8707

MEASUREMENTS ARE APPROXIMATE. NOT TO SCALE. ILLUSTRATIVE PURPOSES ONLY. WE DO NOT TAKE ANY RESPONSIBILITY FOR ANY INFORMATION SUPPLIED.