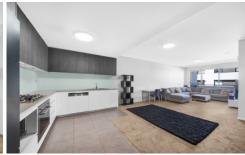

## Main Features:

- Modern open plan kitchen; European stainless steel appliances
- Generous sized main bedroom with built-in
- Modern Designer bathroom with floor-to-ceiling tiles
- Secure intercom entry, lift access
- Onsite Building Manager for security
- Split system air conditioning and internal laundry
- Barbecue facility in the Community
- Easy access to Parramatta and Norwest Business District, and motorways including M2, M7 and M5