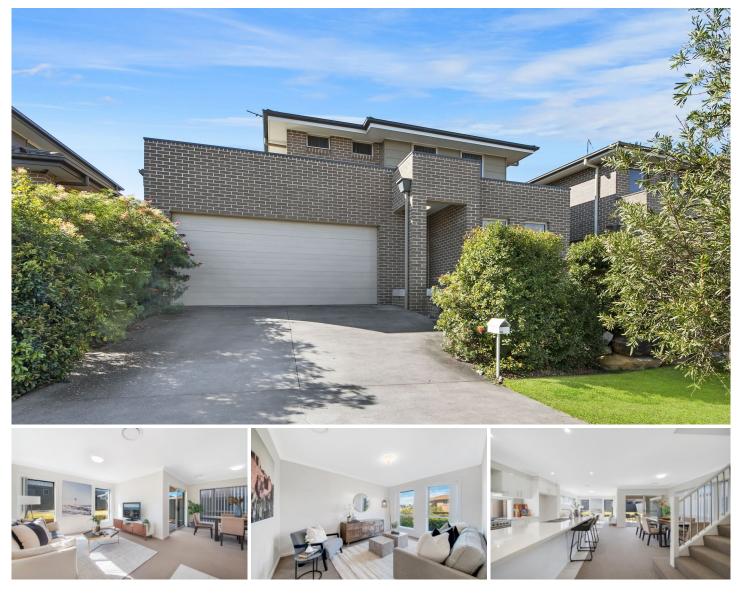

## 25 Whitechapel Avenue Schofields NSW

Double Storey Spacious House with Dual Study and Lounge Room

This spacious double story family home which set on a 384sqm parcel of land. The home offers the perfect blend of indoor and outdoor entertaining areas, upon entry to the home an extra large open plan living with a dining area that opens to the beautifully landscaped backyard and alfresco through sliding doors.

## Features & Fittings

- Downstairs seperate and additional living areas, perfect

4 🛤 2 🚔 2 😭

| Price         | : 3 |
|---------------|-----|
| Building Size | :2  |
| Land Size     | :3  |
| View          | :ł  |

- :\$1,301,000
- : 209 sqm
- : 384 sqm

: https://www.jami.com.au/sale/nsw/weste rn-sydney/schofields/residential/house/7 637862

Gimmy Pan 02 8776 8707 Jane Lin 02 8776 8707

25 Whitechapel Avenue, Schofields