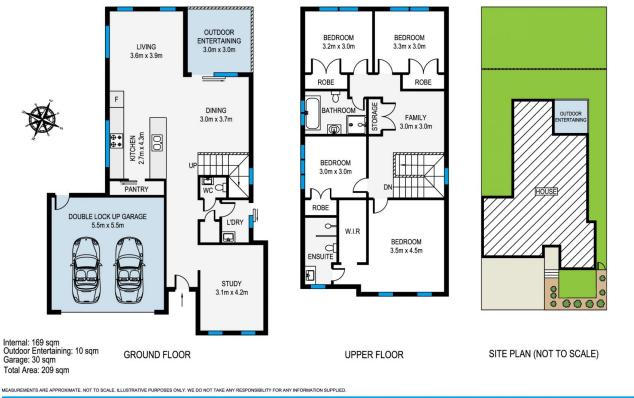

## 25 Whitechapel Avenue Schofields NSW

Double Storey Spacious House with Dual Study and Lounge Room

This spacious double story family home which set on a 384sqm parcel of land. The home offers the perfect blend of indoor and outdoor entertaining areas, upon entry to the home an extra large open plan living with a dining area that opens to the beautifully landscaped backyard and alfresco through sliding doors.

## Features & Fittings

- Downstairs seperate and additional living areas, perfect

4 🛤 2 🚔 2 😭

| Price         | : 3 |
|---------------|-----|
| Building Size | :2  |
| Land Size     | :3  |
| View          | :ł  |

- :\$1,301,000
- : 209 sqm
- : 384 sqm

: https://www.jami.com.au/sale/nsw/weste rn-sydney/schofields/residential/house/7 637862

Gimmy Pan 02 8776 8707 Jane Lin 02 8776 8707

25 Whitechapel Avenue, Schofields