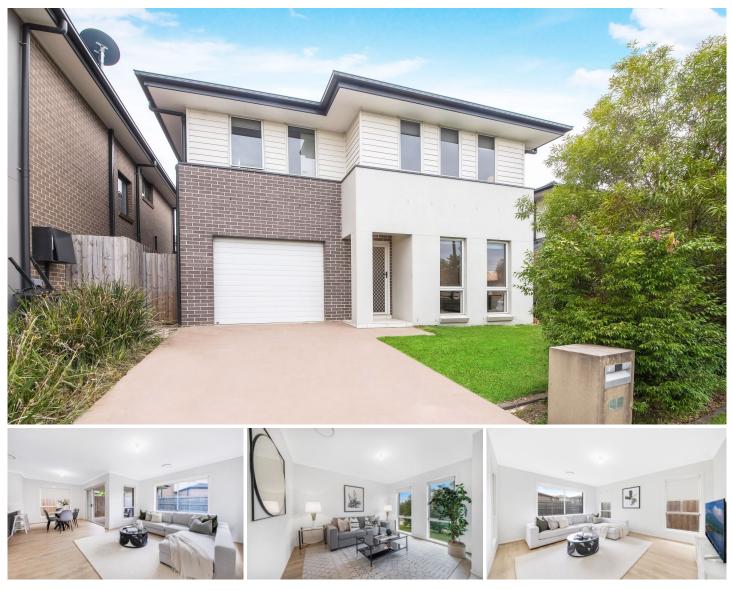

## 49 Antonia Parade Schofields NSW

This contemporary & renovated home in Schofields is perfect for families and with an expansive floor plan that has plenty of room for the family to grow.

This home offers the perfect blend of indoor and outdoor entertaining areas with brand new floorboards downstairs, upon entry to the home an extra large open plan living with a dining area that opens to the beautifully landscaped backyard and alfresco through sliding doors.

## Features & Fittings

| 4 🛏 | 2 |  | - |
|-----|---|--|---|
|     |   |  |   |

| Price         |
|---------------|
| Building Size |
| Land Size     |
| View          |

- : \$ 1,228,000 e : 195 sqm
- = : 195 sqm
- : 253 sqm
- lew
- : https://www.jami.com.au/sale/nsw/weste rn-sydney/schofields/residential/house/7 585915