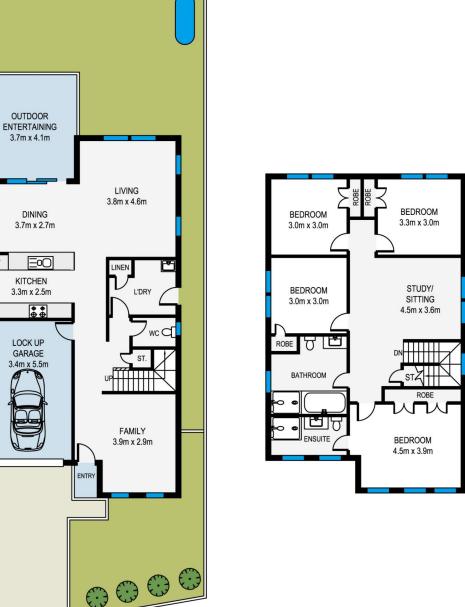

Gimmy Pan 02 8776 8707 Jane Lin 02 8776 8707

https://www.jami.com.au Property Services

Internal: 179 sqm External: 15 sqm Total Area: 194 sqm

MEASUREMENTS ARE APPROXIMATE. NOT TO SCALE. ILLUSTRATIVE PURPOSES ONLY. WE DO NOT TAKE ANY RESPONSIBILITY FOR ANY INFORMATION SUPPLIED.

**GROUND LEVEL** 

F

A - 2 - 1 J

**UPPER LEVEL**