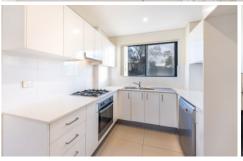

- Spacious lounge room & defined dining area
- Two bedrooms with built-in, Main with ensuite bathroom
- All rooms with access to the balcony
- Contemporary gas kitchen with stone benchtops
- Two bathrooms including ensuite in Main
- Security car space and storage cage in basement
- Close to riverbank, parks, shops, schools, walk to CommBank Stadium, station