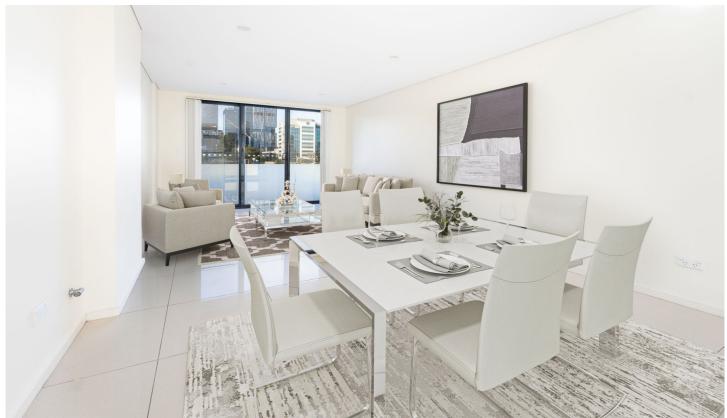

- Spacious lounge room & defined dining area
- Two bedrooms with built-in, Main with ensuite bathroom
- All rooms with access to the balcony
- Contemporary gas kitchen with stone benchtops
- Two bathrooms including ensuite in Main
- Security car space and storage cage in basement
- Close to riverbank, parks, shops, schools, walk to CommBank Stadium, station

2 🔄 2 🖺 1 🗬

**Price**:\$650,000

View: https://www.jami.com.au/sale/nsw/parramatta/par

ramatta/residential/apartment/7577625

Martin Tan 02 8776 8707

27

Add: 19/6 Sorrell St, Parramatta

Floor Level: 3 Ceiling Height: 2.65m