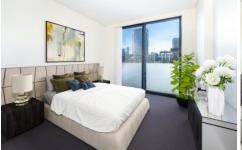

- Spacious lounge room & defined dining area
- Two bedrooms with built-in, Main with ensuite bathroom
- All rooms with access to the balcony
- Contemporary gas kitchen with stone benchtops
- Two bathrooms including ensuite in Main
- Security car space and storage cage in basement
- Close to riverbank, parks, shops, schools, walk to CommBank Stadium, station