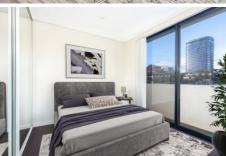

- Spacious lounge room & defined dining area
- Two bedrooms with built-in, Main with ensuite bathroom
- All rooms with access to the balcony
- Contemporary gas kitchen with stone benchtops
- Two bathrooms including ensuite in Main
- Security car space and storage cage in basement
- Close to riverbank, parks, shops, schools, walk to CommBank Stadium, station