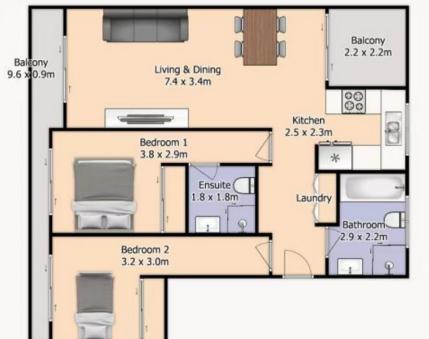

## 19/6 Sorrell Street Parramatta NSW

This modern security property will appeal to you with the functional layout of this two-bedroom two-bathroom two balconies apartment facing North and South.

The prized location, which is situated in one of Parramatta's most sought-after positions with easy access to the vibrant riverbank and some of Parramatta's most sophisticated & exciting dining places and entertainment venues. It features:

- Spacious lounge room & defined dining area
- Two bedrooms with built-in, Main with ensuite bathroom
- All rooms with access to the balcony
- Contemporary gas kitchen with stone benchtops
- Two bathrooms including ensuite in Main
- Security car space and storage cage in basement
- Close to riverbank, parks, shops, schools, walk to CommBank Stadium, station

2 🔄 2 🖺 1 🗬

**Price**:\$650,000

View: https://www.jami.com.au/sale/nsw/parramatta/par

ramatta/residential/apartment/7577625

Martin Tan 02 8776 8707

27

Add: 19/6 Sorrell St, Parramatta

Floor Level: 3 Ceiling Height: 2.65m

**Disclaimer:** Floor plan measurements are approximate and are for illustrative purposes only. There is no guarantee, warranty or representation as to the accuracy and completeness of the floor plan. Please conduct a necessary investigation of the property to determine your satisfaction.