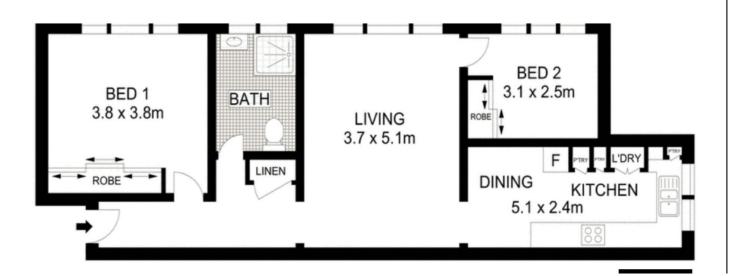

- 2 bedroom art deco renovated apartment
- Level access, at rear of small secure block of only 12
- High ceilings, built-ins in both beds, internal laundry
- Large eat-in modern kitchen
- Only 200m walk to Rose Bay ferry, common area to enjoy