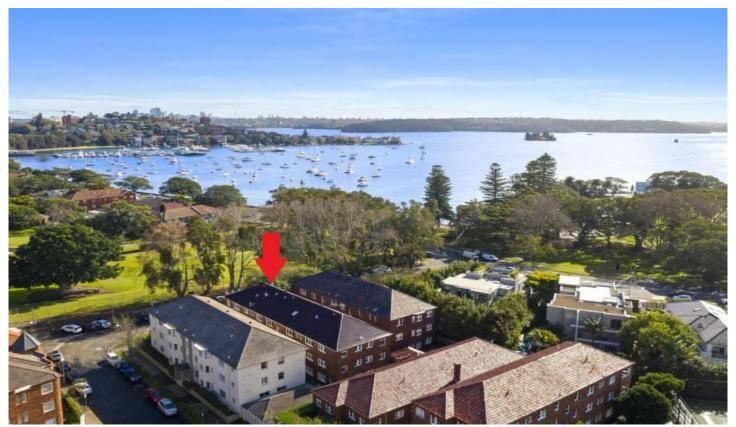

## 3/3 Elanora Street Rose Bay NSW

Peacefully tucked away in the leafy surrounds of a charming boutique strata title building, is this desirable ground floor apartment, bathed in an abundance of sunlight. This private retreat enjoys a north side address and is a short stroll to Rose Bay's shopping, eateries and transport.

- 2 bedroom art deco renovated apartment
- Level access, at rear of small secure block of only 12
- High ceilings, built-ins in both beds, internal laundry
- Large eat-in modern kitchen
- Only 200m walk to Rose Bay ferry, common area to enjoy