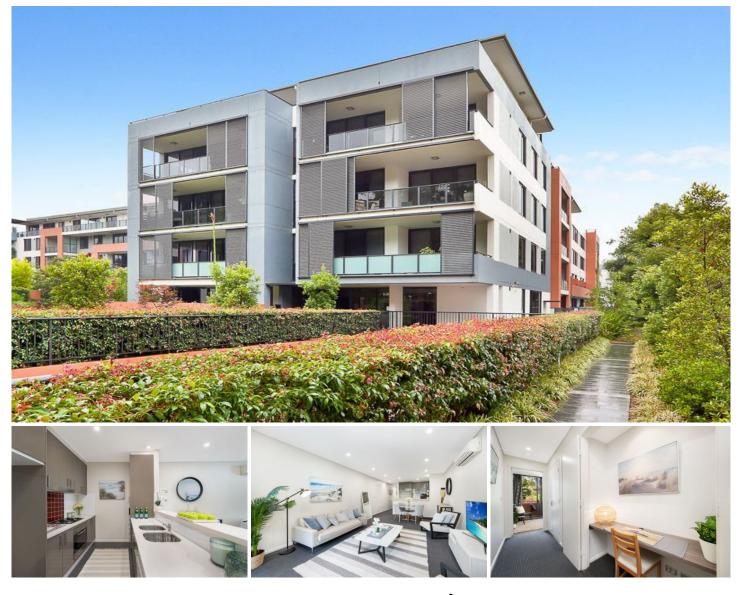

## 561/17-19 Memorial Avenue St Ives NSW

Enter from Building E the first entrance from Memorial Avenue

Set across two levels with northerly outlook balcony, this oversized two bedroom apartment combines convenience with premier resort style amenities. Walking distance to St lves shopping village for cafes, boutique shops and restaurants. The property is located in the St lves North Public School catchment with a choice of elite schools within the area.

## **Property Features:**

Stunning north facing apartment set across two levels Combined lounge/dining with sun-drenched balcony Two modern bathrooms, bedrooms with built ins Gas/Stone kitchen with stainless steel appliances and dishwasher