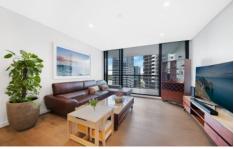

## Main Features:

- Floor to ceiling windows in living and bedrooms area offers serene parkland views
- Wrap around windows welcome an abundance of natural light
- Covered balcony with 27m2 in total perfect for year-round entertaining
- Chic and modern gas kitchen with stainless steel appliances