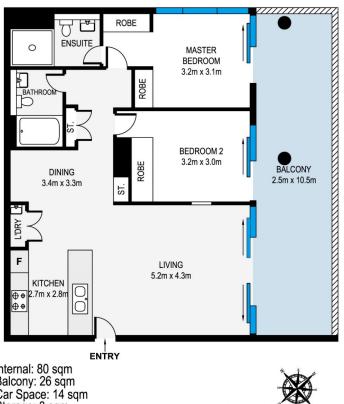

## 1509/13 Verona Drive Wentworth Point NSW

Sit back and enjoy sweeping views spanning across Olympic Park to Parramatta's skyline. Positioned in a corner position on level 15 and all bedrooms facing the north, it's perfect for those who are looking for modern stylish living and ultimate convenience just minutes from shops, schools and public transport.

## Main Features:

- Floor to ceiling windows in living and bedrooms area offers serene parkland views
- Wrap around windows welcome an abundance of natural light
- Covered balcony with 27m2 in total perfect for year-round entertaining
- Chic and modern gas kitchen with stainless steel appliances

## 2 🕒 2 📛 1 🖨

**Price**: \$ 765,000

**View**: https://www.jami.com.au/sale/nsw/inner-west/we ntworth-point/residential/apartment/7453301

Jane Lin 02 8776 8707

Gimmy Pan 02 8776 8707

STORAGE

Internal: 80 sqm Balcony: 26 sqm Car Space: 14 sqm Storage: 3 sqm

Total Area: 123 sqm

MEASUREMENTS ARE APPROXIMATE. NOT TO SCALE. ILLUSTRATIVE PURPOSES ONLY. WE DO NOT TAKE ANY RESPONSIBILITY FOR ANY INFORMATION SUPPLIED.

1509/13 Verona Drive, Wentworth Point