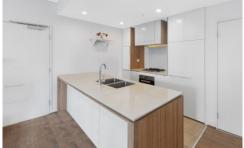

## Main Features:

- Floor to ceiling windows in living and bedrooms area offers serene parkland views
- Wrap around windows welcome an abundance of natural light
- Covered balcony with 27m2 in total perfect for year-round entertaining
- Chic and modern gas kitchen with stainless steel appliances