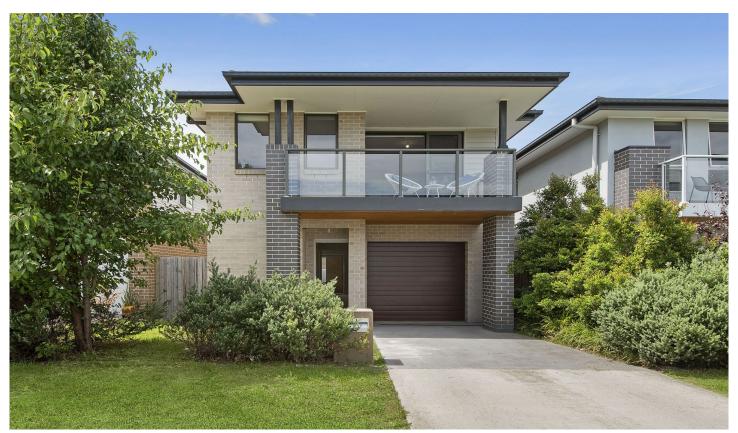

## 66A Schofields Farm Road Schofields NSW

This spacious double storey family home which set on a 338sqm parcel of land. The home offers the perfect blend of indoor and outdoor entertaining areas, upon entry to the home an extra large open plan living with a dining area that opens to the beautifully landscaped backyard and alfresco through sliding doors.

## 4 🗀 2 🖺 1 🖨

Price : \$ 1,110,000 Building Size : 185 sqm Land Size : 338 sqm

View : https://www

: https://www.jami.com.au/sale/nsw/weste rn-sydney/schofields/residential/house/7

453264

Gimmy Pan 02 8776 8707