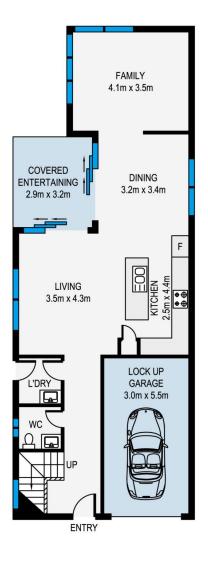

Jane Lin 02 8776 8707

**UPPER LEVEL** SITE PLAN (NOT TO SCALE) LOWER LEVEL

Internal: 151 sqm Garage: 17 sqm Covered Entertaining/Balcony: 16 sqm

Total Area: 184 sqm