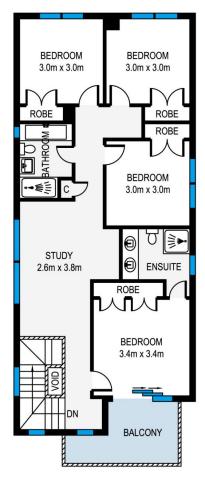

Jane Lin 02 8776 8707

**UPPER LEVEL** SITE PLAN (NOT TO SCALE) LOWER LEVEL

Internal: 151 sqm Garage: 17 sqm Covered Entertaining/Balcony: 16 sqm

Total Area: 184 sqm