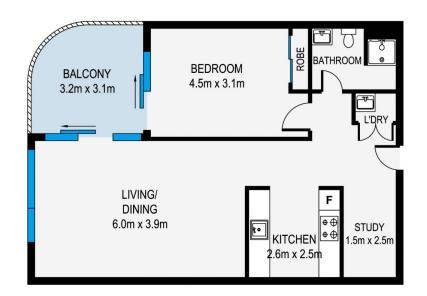

## Main Features:

- Spacious Bedroom with room for extra study desk
- Separate Study Area
- Oversized modern kitchen with European appliances and pantry
- Large bedroom with built in wardrobe
- Floor to Ceiling Glass Windows & Doors.
- Walk in laundry with ample storage space
- Spacious balcony for multiple purposes
- Split system air conditioning in the living room.
- One security car space and one storage cage in the

## 1 🚐 1 🚍 1 🚍

Price : \$ 630,000 Building Size : 72 sqm

View : https://www.jami.com.au/sale/nsw/inner-

west/wentworth-point/residential/apartm

ent/7452133

Jane Lin 02 8776 8707

Gimmy Pan 02 8776 8707

Internal: 63 sqm Balcony: 9 sqm Car Space: 14 sqm Storage: 2 sqm Total Area: 88 sqm

MEASUREMENTS ARE APPROXIMATE. NOT TO SCALE. ILLUSTRATIVE PURPOSES ONLY. WE DO NOT TAKE ANY RESPONSIBILITY FOR ANY INFORMATION SUPPLIED.

305/16 Hill Road, Wentworth Point