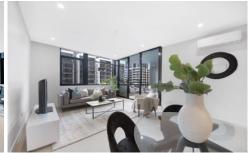

## Main Features:

- Spacious Bedroom with room for extra study desk
- Separate Study Area
- Oversized modern kitchen with European appliances and pantry
- Large bedroom with built in wardrobe
- Floor to Ceiling Glass Windows & Doors.
- Walk in laundry with ample storage space
- Spacious balcony for multiple purposes
- Split system air conditioning in the living room.
- One security car space and one storage cage in the