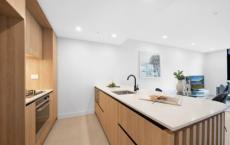

## Main Features:

- Spacious Bedroom with room for extra study desk
- Separate Study Area
- Oversized modern kitchen with European appliances and pantry
- Large bedroom with built in wardrobe
- Floor to Ceiling Glass Windows & Doors.
- Walk in laundry with ample storage space
- Spacious balcony for multiple purposes
- Split system air conditioning in the living room.
- One security car space and one storage cage in the