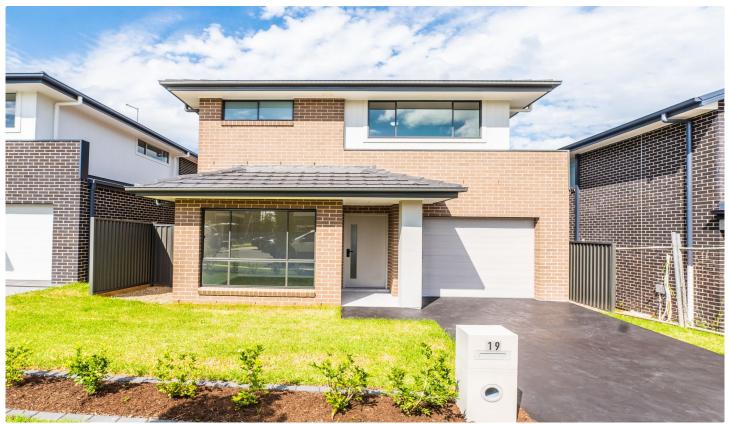

## 19 Mercury Street Leppington NSW

This Brand New house within close proximity to Willowdale Shopping Centre, Leppington Train Station, M5 and M7 motorways.

## Key Features include:

- -Fans and Ducted Air Conditioning throughout the house
- Master bedroom with walk in wardrobe and ensuite
- Stunning open plan living and dining area
- Morden kitchen with stainless appliances.
- Ducted air conditioning throughout
- Low maintenance backyard
- Remote controlled lock up garage