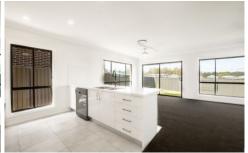

## Key Features include:

- -Fans and Ducted Air Conditioning throughout the house
- Master bedroom with walk in wardrobe and ensuite
- Stunning open plan living and dining area
- Morden kitchen with stainless appliances.
- Ducted air conditioning throughout
- Low maintenance backyard
- Remote controlled lock up garage