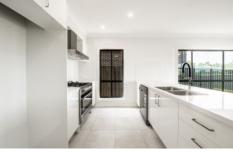

## Key Features include:

- -Fans and Ducted Air Conditioning throughout the house
- Master bedroom with walk in wardrobe and ensuite
- Stunning open plan living and dining area
- Morden kitchen with stainless appliances.
- Ducted air conditioning throughout
- Low maintenance backyard
- Remote controlled lock up garage