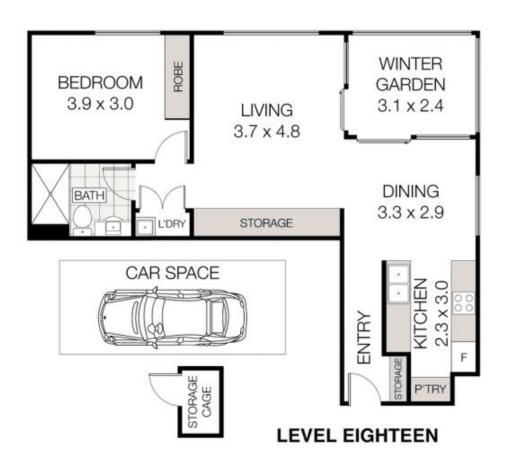

#### 1805/1 Post Office Lane Chatswood NSW

Located on level 18, this one bedroom offers luxury & convenience living in the hub of Chatswood. High above the Chatswood Transport Interchange, the Concourse, restaurants, cafes and shopping malls; Metro residents enjoy the Cosmopolitan way of living with close proximity to the city.

#### Main Feature includes:

- \* Generous living & dining rooms framed by glass & views
- \* Spacious enclosed wintergarden or ideal office space
- \* Stone topped kitchen, gas cooking and Miele appliances
- \* Expansive wall of deep storage, European laundry
- \* Generous bedroom with built-in robes, ducted a/c
- \* Contemporary bathroom, intercom access, multiple lifts
- \* 25m indoor heated pool, spa, on site building manager