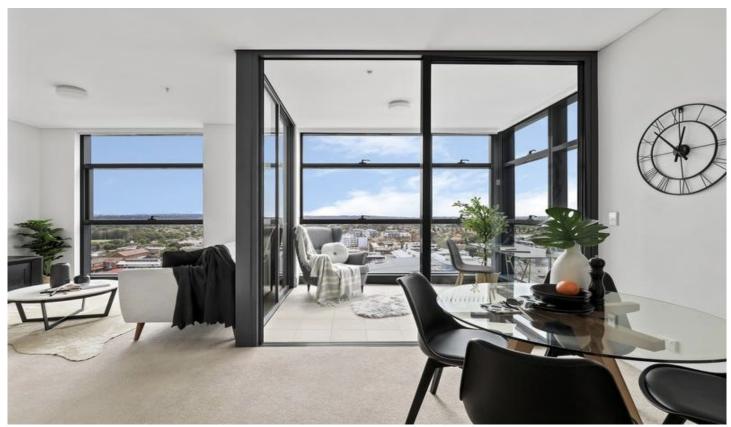

#### 1805/1 Post Office Lane Chatswood NSW

Located on level 18, this one bedroom offers luxury & convenience living in the hub of Chatswood. High above the Chatswood Transport Interchange, the Concourse, restaurants, cafes and shopping malls; Metro residents enjoy the Cosmopolitan way of living with close proximity to the city.

#### Main Feature includes:

- \* Generous living & dining rooms framed by glass & views
- \* Spacious enclosed wintergarden or ideal office space
- \* Stone topped kitchen, gas cooking and Miele appliances
- \* Expansive wall of deep storage, European laundry
- \* Generous bedroom with built-in robes, ducted a/c
- \* Contemporary bathroom, intercom access, multiple lifts
- \* 25m indoor heated pool, spa, on site building manager