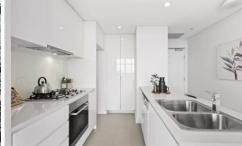

#### Main Feature includes:

- \* Generous living & dining rooms framed by glass & views
- \* Spacious enclosed wintergarden or ideal office space
- \* Stone topped kitchen, gas cooking and Miele appliances
- \* Expansive wall of deep storage, European laundry
- \* Generous bedroom with built-in robes, ducted a/c
- \* Contemporary bathroom, intercom access, multiple lifts
- \* 25m indoor heated pool, spa, on site building manager