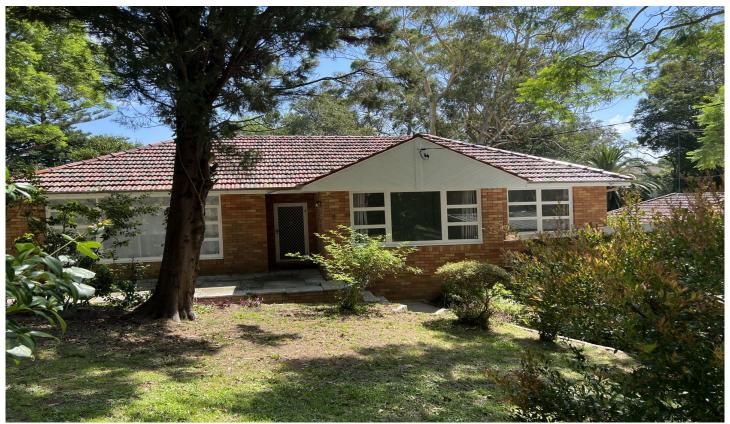

## X Kings Avenue Roseville NSW

Take advantage of the rarely found oversize block of approx. 1,170m2. Lush, established gardens create the perfect adventure land for children to explore or simply enjoy the privacy and serenity.

## Main Features:

- Newly renovated home house with brand new appliances
- Modern open-plan living with combined lounge and dining
- Family room with bush outlook opening to the large entertainment terrace
- Sleek renovated kitchen with waterfall edge island bench
- Generous separate study/gym, cellar, workshop, ample storage
- Lock up garage ,secure gardens
- Walk to Chatswood and Roseville rail via walkway to Findlay Avenue