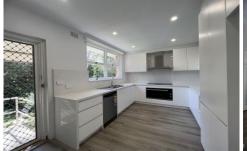

## Main Features:

- Newly renovated home house with brand new appliances
- Modern open-plan living with combined lounge and dining
- Family room with bush outlook opening to the large entertainment terrace
- Sleek renovated kitchen with waterfall edge island bench
- Generous separate study/gym, cellar, workshop, ample storage
- Lock up garage ,secure gardens
- Walk to Chatswood and Roseville rail via walkway to Findlay Avenue