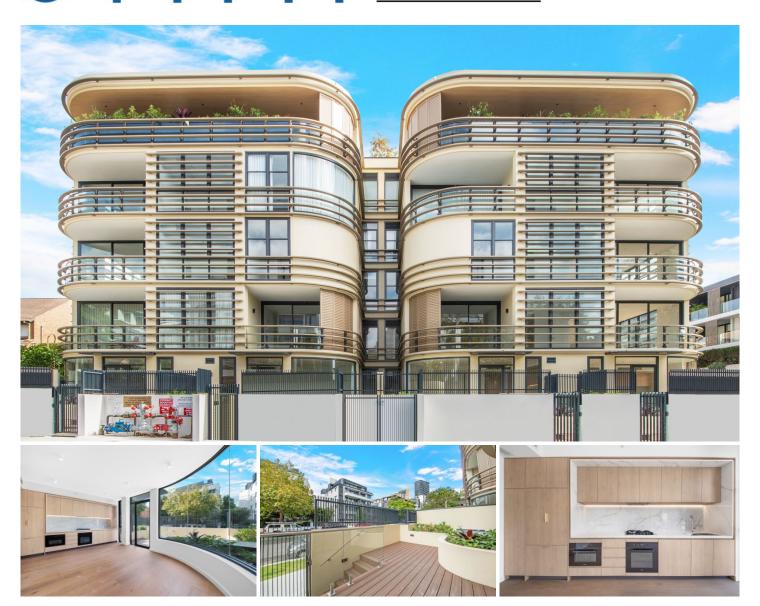

## **G07/86 Atchison Street Crows Nest NSW**

Ideally located in the scenic beauty street of Crows Nest, within walking distance to the vibrant Crows Nest village, containing Coles, restaurants and cafes, providing a quiet and contemporary haven.

- -Courtyard Access
- -Dual Level with Skylight
- -3 Bedrooms plus extra large media rooms all with built-in wardrobes, study bedrooms can be also used as entertaining or family room.
- -Modern kitchen with Miele appliances and fully integrated fridge/freezer
- -Secure car space in basement with storage cage
- -Reverse cycle air conditioning and internal laundry
- -Timber floorboards in living area