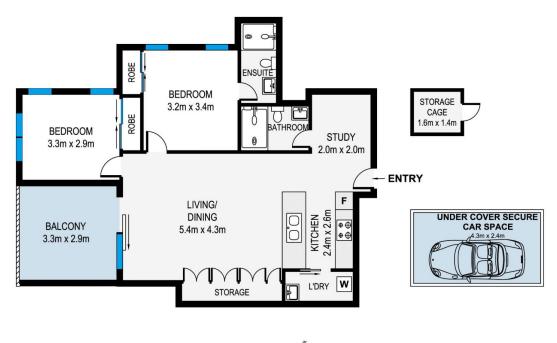

## A203/5 Adonis Avenue Rouse Hill NSW

This near new 2 bedroom + study room apartment with mixed of simple life style and convenience located in a quiet spot, offering privacy and individuality like no others.

- -The property features two generous size separated bedrooms
- -Separate study room / media
- -Free flow open plan living
- -Light filled modern kitchen
- 2x Zone A/C Ducting, Gas Cooking, Dishwasher.
- -Primary School Catchment: Rouse Hill Public
- -High School Catchment: Wyndham College

Located within 1km to Rouse Hill Town Centre and new Metro Station and the new hospital.

## 2 🔄 2 🖺 1 🗬

Building Size: 82 sqm

View : https://www.jami.com.au/sale/nsw/hills/r

ouse-hill/residential/apartment/7405052

Gimmy Pan 02 8776 8707

Jane Lin 02 8776 8707

MEASUREMENTS ARE APPROXIMATE. NOT TO SCALE. ILLUSTRATIVE PURPOSES ONLY. WE DO NOT TAKE ANY RESPONSIBILITY FOR ANY INFORMATION SUPPLIED.