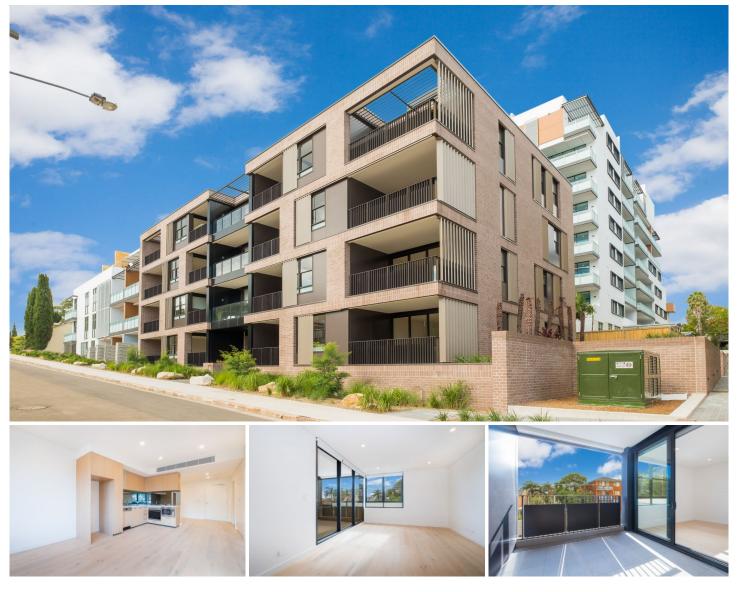

## LG03/45 Upward Street Leichhardt NSW

Ideally located in the scenic beauty of Leichhardt and surrounded by the Inner West cafes, restaurants and supermarkets, this 1 bedroom contemporary apartment is conveniently positioned to enjoy the best the area has to offer.

Main Features:

- Modern open plan kitchen; European stainless steel appliances

- Generous sized main bedroom with built-in
- Modern Designer bathroom with floor-to-ceiling tiles
- Timber floorboards in living area
- Secure intercom entry, lift access
- Generous outdoor living space with District View
- Reverse cycle air conditioning and internal laundry
- -Swimming pool and Barbecue facility in the Community