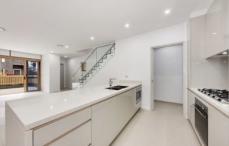

#### Main Features Include:

- Modern open plan layout with spacious living area;
- Master bedroom with an ensuite including bath and built-in wardrobe:
- Generous size bedrooms with built in robe;
- Stylish kitchen with gas cooking, stone bench top and exceptional appliances;
- Ducted reverse cycle air conditioning;
- Security intercom and 2 x allocated car spaces with cage;