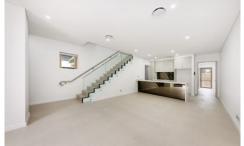

#### Main Features Include:

- Modern open plan layout with spacious living area;
- Master bedroom with an ensuite including bath and built-in wardrobe:
- Generous size bedrooms with built in robe;
- Stylish kitchen with gas cooking, stone bench top and exceptional appliances;
- Ducted reverse cycle air conditioning;
- Security intercom and 2 x allocated car spaces with cage;