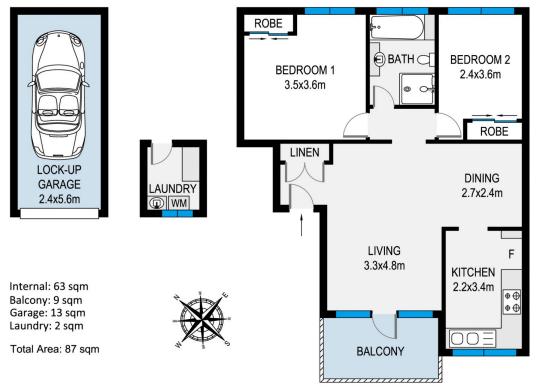

## 25/12-18 Lane Cove Road Ryde NSW

This newly renovated 2-bedroom unit had timber flooring installed

with freshly painting and ready for you to move straight in.

- ? Bright interiors with a good sense of space
- ? Large L-shaped lounge/dining leading out onto the balcony
- ? Updated kitchen has stone benchtops, and ample cupboards
- ? Two double bedrooms, master with built-in
- ? Bathroom with separate shower and bathtub
- ? Separate laundry
- ? Locked-up Garage with car space
- ? Well-maintained low-rise building
- ? Close to city transport and Top Ryde Shopping Centre