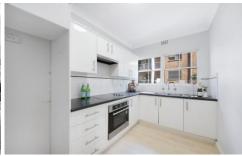

## 25/12-18 Lane Cove Road Ryde NSW

This newly renovated 2-bedroom unit had timber flooring installed

with freshly painting and ready for you to move straight in.

- ? Bright interiors with a good sense of space
- ? Large L-shaped lounge/dining leading out onto the balcony
- ? Updated kitchen has stone benchtops, and ample cupboards
- ? Two double bedrooms, master with built-in
- ? Bathroom with separate shower and bathtub
- ? Separate laundry
- ? Locked-up Garage with car space
- ? Well-maintained low-rise building
- ? Close to city transport and Top Ryde Shopping Centre