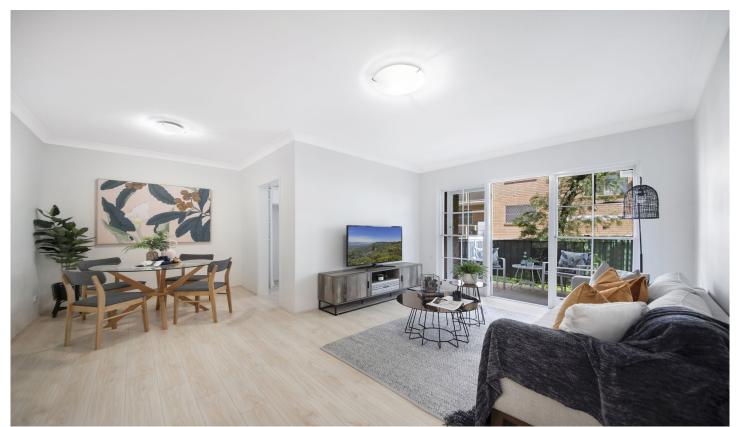

## 25/12-18 Lane Cove Road Ryde NSW

This newly renovated 2-bedroom unit had timber flooring installed

with freshly painting and ready for you to move straight in.

- ? Bright interiors with a good sense of space
- ? Large L-shaped lounge/dining leading out onto the balcony
- ? Updated kitchen has stone benchtops, and ample cupboards
- ? Two double bedrooms, master with built-in
- ? Bathroom with separate shower and bathtub
- ? Separate laundry
- ? Locked-up Garage with car space
- ? Well-maintained low-rise building
- ? Close to city transport and Top Ryde Shopping Centre