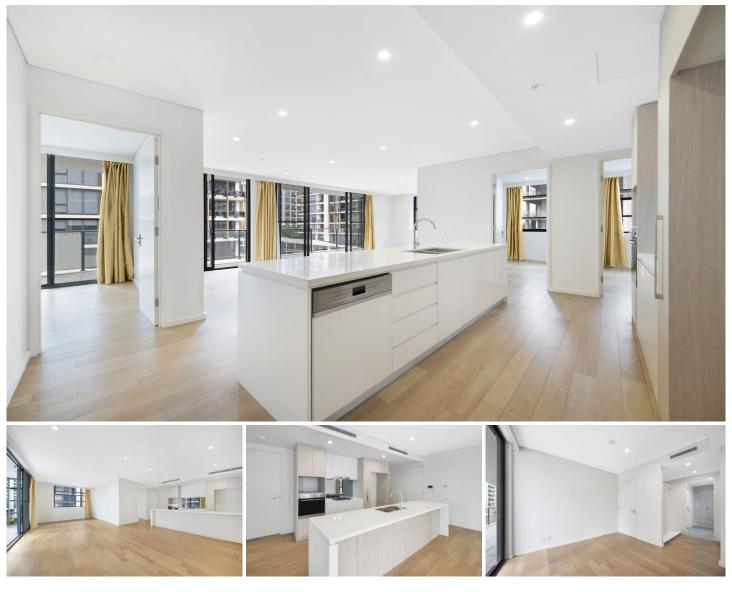

## B504/2 Muller Lane Mascot NSW

In the sleek and stylish Esprit building, this stylish 3-bedroom apartment offers an urban retreat in the heart of Mascot's vibrant retail village hub. Occupying an elevated setting a landscaped communal green space, the apartment's open plan design is accentuated by smoked mirror splashbacks, full height glass and stone.

## Main features

- Seamless open plan living area features timber floor throughout

- Gas kitchen with smoked mirror splashback & stone benchtops

- 3 decent size bedroom, main with walk in wardrobe

View : https://www.jami.com.au/lease/nsw/eastern-subur bs/mascot/residential/apartment/7309491