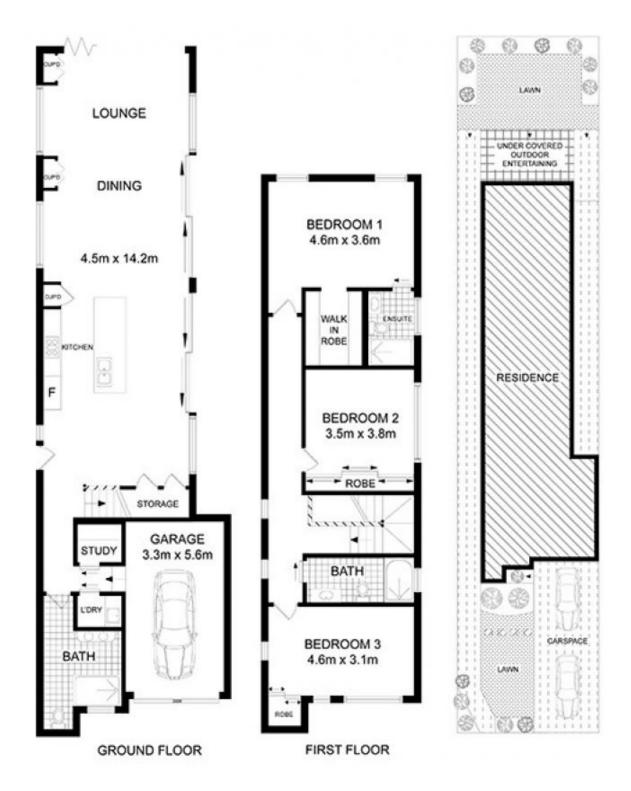

## 21 The Causeway Strathfield NSW

This architecturally designed house located in a quiet street with Tiles Floor downstairs and Floorboards fitted in all the bedrooms.

- -Vast walls of glass and wide doors with North Facing Backyards
- -Gourmet kitchen with ceaser stone bench top range hood, oven & dishwasher
- -Ducted Air Conditioning
- -Integrated audio system, ducted vacuum, video intercom.
- -Three large bedrooms upstairs with built-ins
- -Master bedroom featuring walk-in wardrobe and ensuite bathroom
- -Remote lock up garage with internal access.
- -Close to school, public transport, within 10 minutes drive to Strathfield