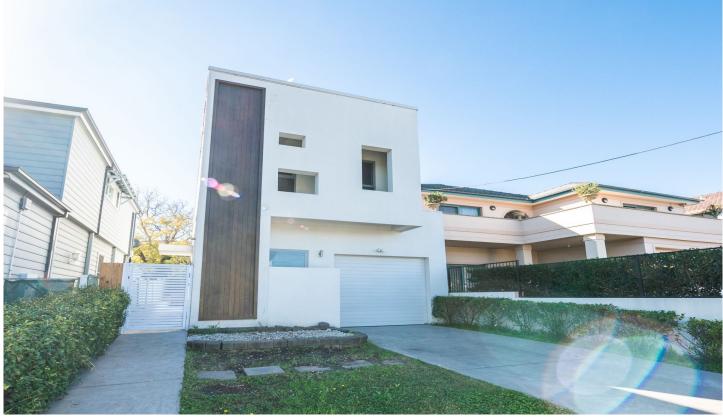

## 21 The Causeway Strathfield NSW

This architecturally designed house located in a quiet street with Tiles Floor downstairs and Floorboards fitted in all the bedrooms.

- -Vast walls of glass and wide doors with North Facing Backyards
- -Gourmet kitchen with ceaser stone bench top range hood, oven & dishwasher
- -Ducted Air Conditioning
- -Integrated audio system, ducted vacuum, video intercom.
- -Three large bedrooms upstairs with built-ins
- -Master bedroom featuring walk-in wardrobe and ensuite bathroom
- -Remote lock up garage with internal access.
- -Close to school, public transport, within 10 minutes drive to Strathfield