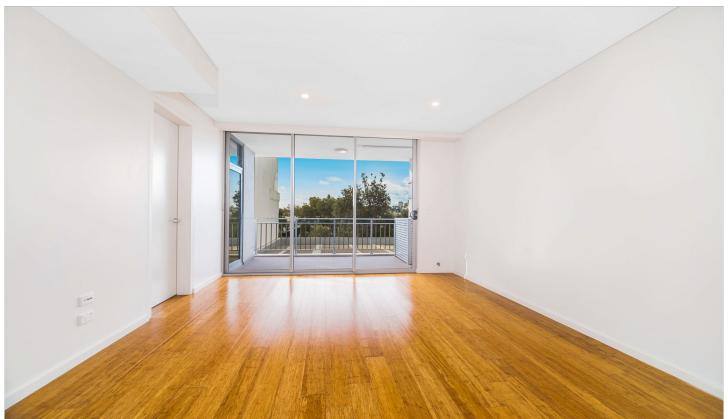

## Morden apartment features are:

- Ducted Air Conditioning
- With built in wardrobe,
- Internal laundry with dryer,
- Gas cooking kitchen with dishwasher