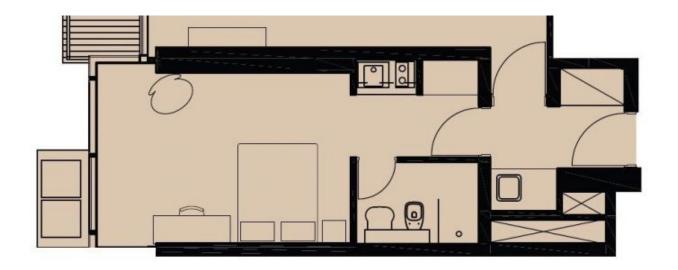

## E1003.1/3 Carlton Street Chippendale NSW

Electricity, gas, water bills all included!

This rare found one Studio in Dual Key is nestled in the heart of popular Chippendale, walk to Central station, Broadway shopping centre, UTS and University of Sydney.

## Main Feature included:

- -wool blend carpet
- -Electrical kitchen including integrated efrigerator in the main unit
- -Fully tiled showers and basin in the bathrooms
- -Ducted Air conditioning throughout
- -High-speed optic fibre internet and Pay TV ready
- -Shared Laundry