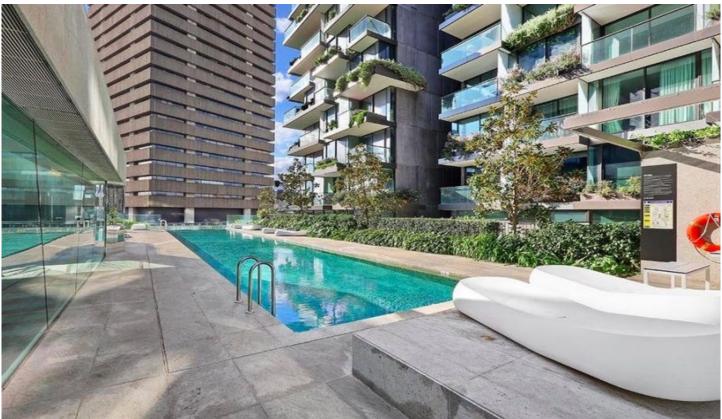

## E1003.1/3 Carlton Street Chippendale NSW

Electricity, gas, water bills all included!

This rare found one Studio in Dual Key is nestled in the heart of popular Chippendale, walk to Central station, Broadway shopping centre, UTS and University of Sydney.

## Main Feature included:

- -wool blend carpet
- -Electrical kitchen including integrated efrigerator in the main unit
- -Fully tiled showers and basin in the bathrooms
- -Ducted Air conditioning throughout
- -High-speed optic fibre internet and Pay TV ready
- -Shared Laundry