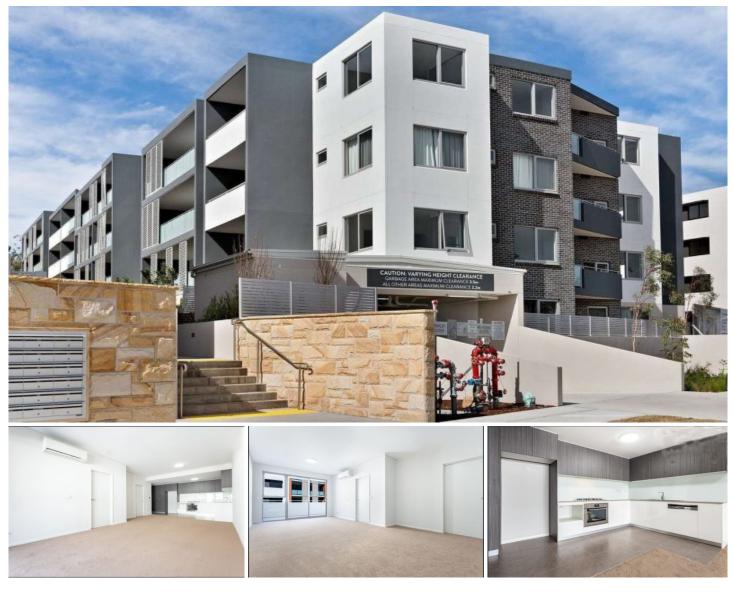

## E203/3 Adonis Avenue Rouse Hill NSW

Ideally located in the scenic beauty of Rouse Hill and only short walking distance to the Rouse Hill Town Centre with cafes, restaurants and supermarkets, this 1 bedroom contemporary apartment is conveniently positioned to enjoy the best the area has to offer.

Main Features:

- Modern open plan kitchen; European stainless steel appliances

- Generous sized main bedroom with built-in
- Modern Designer bathroom with floor-to-ceiling tiles
- Secure intercom entry, lift access
- Onsite Building Manager for security
- Reverse cycle air conditioning and internal laundry
- Barbecue facility in the Community