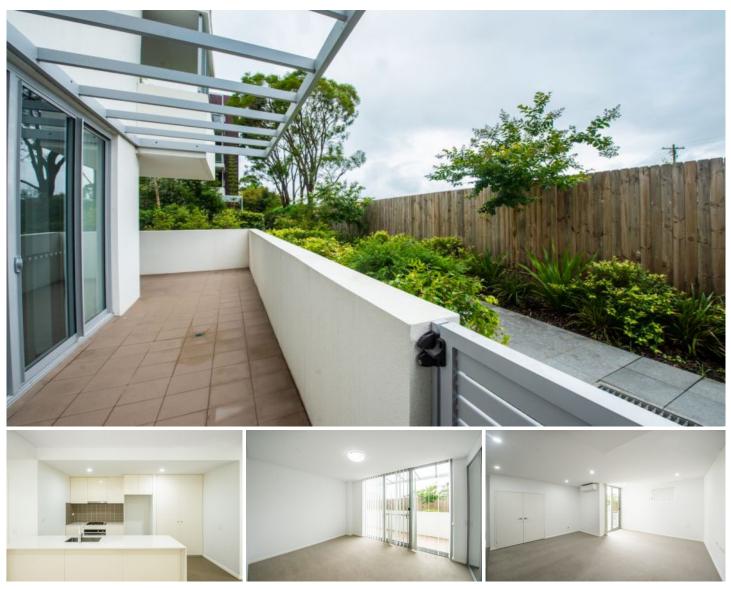

## 35/309-311 Peats Ferry Road Asquith NSW

This near new 2 bedroom contemporary apartment sitting in perfect location

in Asquith which built with the high quality, smart design and in convenient location to offer you a modern lifestyle with all the features including:

- Located in a boutique block, located only moments away from local schools, transport, and shops.

- 2 generous bedrooms with mirrored built in wardrobes, plush pile carpet, and en-suite to main

- Expansive open plan living and dining area, all with luxurious plush pile carpet throughout & storage cupboards - Well-appointed main bathroom with large combined shower & bath

- Gourmet kitchen's with 40mm cesar stone benches, stainless steel appliances, gas cooking, dishwasher, and soft closing cupboards

**View :** https://www.jami.com.au/lease/nsw/north-shore-u pper/asquith/residential/apartment/7159302