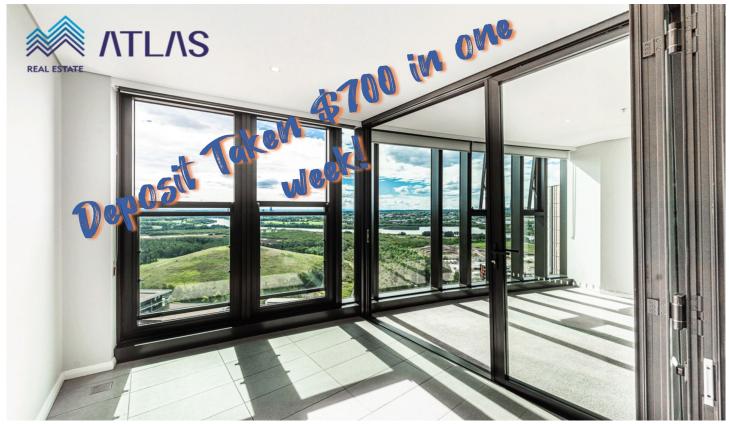

## 2002/2 Waterways Street Wentworth Point NSW

Elevated on level 20 of Z.E.N, Wentworth Point this spacious 2-bedroom apartment embraces picturesque water view and Parramatta skyline view.

Conveniently located across the road to Marina Square Shopping Centre with 40 specialty stores, Coles and restaurants , within 2 minutes walking distance to Wentworth Point Public School; footbridge to Rhodes and 5 minutes to ferry wharf.

## Features:

- Spacious living area
- North west facing with panoramic water view
- Master bedroom with en-suite and access to winter garden
- Daikin split system air conditioning