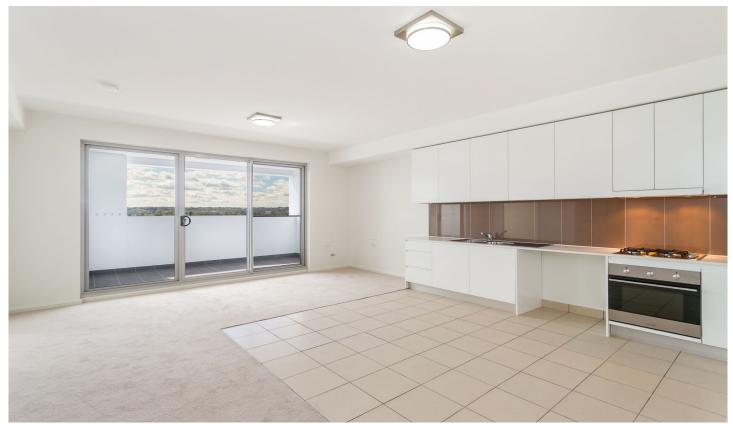

## 704/120 James Ruse Drive Rosehill NSW

Modern and well presented two bedroom apartment situated on the fringe of Parramatta CBD. Conveniently located 550m (approx) from Rosehill Woolworths.

- Modern gas kitchen with stainless steel appliances
- Open plan lounge and dining area with air-conditioner
- Two spacious bedrooms with built-in wardrobes, master with ensuite
- Light filled, covered balcony
- Fully tiled bathrooms
- Secure carspace & internal laundry