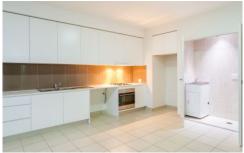

## 704/120 James Ruse Drive Rosehill NSW

Modern and well presented two bedroom apartment situated on the fringe of Parramatta CBD. Conveniently located 550m (approx) from Rosehill Woolworths.

- Modern gas kitchen with stainless steel appliances
- Open plan lounge and dining area with air-conditioner
- Two spacious bedrooms with built-in wardrobes, master with ensuite
- Light filled, covered balcony
- Fully tiled bathrooms
- Secure carspace & internal laundry